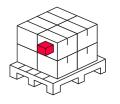

#### Europallet

| Number of pieces/tapes in meters euro pallet | 420         |
|----------------------------------------------|-------------|
| Quantity collective euro pallet              | 21          |
| Weight of a euro pallet                      | 373,8<br>kg |
| Pallet height                                | 1684        |
| Quantity in 1 layer                          | 3           |
| Number of lavers                             | 7           |