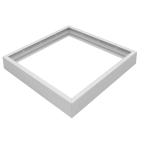

te





#### Technical data

| Parameter           | Value    | Parame  |
|---------------------|----------|---------|
| Warranty (years)    | 5        | Full bo |
| Colour              | White    | Length  |
| Material (housing)  | aluminum | Width   |
| Installation method | surface  | Height  |
| For indoor use      | Inside   |         |
|                     |          |         |

| Parameter         | Value  |
|-------------------|--------|
| Full box quantity | 20 рс  |
| Length            | 600 mm |
| Width             | 600 mm |
| Height            | 62 mm  |

# **MORE EFFICIENCY FOR THE LED WORLD**



## LED line LITE

Code: 476791

Light distribution

### EAN: 5907777476791

## LED line Surface mounting frame 60x60 62mm white

#### Dimensions

#### Additional product photos









### Logistics data



### Single packaging

| Width  | 66      |
|--------|---------|
| Height | 51 mm   |
| Length | 620 mm  |
| Weight | 0,85 kg |
|        | 1       |



#### Bulk packaging

| Number of pieces/tape in meters<br>pack zb | 25          |
|--------------------------------------------|-------------|
| Width                                      | 330 mm      |
| Height of collective packaging             | 220         |
| Length                                     | 630 mm      |
| Weight                                     | 17,8 kg     |
| Volume                                     | 0,046<br>m3 |



#### Europallet

| Number of pieces/tapes in meters euro pallet | 420         |
|----------------------------------------------|-------------|
| Quantity collective euro