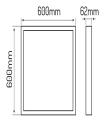

| Parameter         | Value  |
|-------------------|--------|
| Full box quantity | 20 рс  |
| Length            | 600 mm |
| Width             | 600 mm |
| Height            | 62 mm  |

#### Dimensions