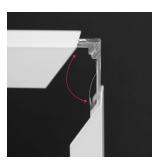

#### Technical data

| Parameter           | Value    | Parame  |
|---------------------|----------|---------|
| Warranty (years)    | 5        | Full bo |
| Colour              | White    | Length  |
| Material (housing)  | aluminum | Width   |
| Installation method | surface  | Height  |
| For indoor use      | Inside   |         |
|                     |          |         |

| Parameter         | Value  |
|-------------------|--------|
| Full box quantity | 20 рс  |
| Length            | 600 mm |
| Width             | 600 mm |
| Height            | 62 mm  |

# **MORE EFFICIENCY FOR THE LED WORLD**



## LED line LITE

Code: 476791

Light distribution

### EAN: 5907777476791

## LED line Surface mounting frame 60x60 62mm white

#### Dimensions

#### Additional product photos









### Logistics data



### Single packaging

| Width  | 66      |
|--------|---------|
| Height | 51 mm   |
| Length | 620 mm  |
| Weight | 0,85 kg |
|        | 1       |



#### Bulk packaging

| Number of pieces/tape in meters<br>pack zb | 25          |
|--------------------------------------------|-------------|
| Width                                      | 330 mm      |
| Height of collective packaging             | 220         |
| Length                                     | 630 mm      |
| Weight                                     | 17,8 kg     |
| Volume                                     | 0,046<br>m3 |



#### Europallet

| Number of pieces/tapes in meters euro pallet | 420         |
|----------------------------------------------|-------------|
| Quantity collective euro pa