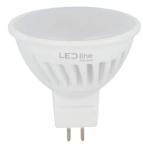

LED line PRIME Code: 201903 EAN: 5905378201903

# LED line PRIME bulb LED MR16 5W 2700K 600lm 10-18V AC/DC















#### **Technical data**

| Parameter                             | Value           |
|---------------------------------------|-----------------|
| Energy efficiency class 2019/2015     | E               |
| Warranty                              | 5               |
| Power                                 | • 5W            |
| Voltage                               | • 10-18 V AC/DC |
| Correlated colour temperature         | • 2700 K        |
| Colour of the light                   | White           |
| Colour rendering index Ra             | 80              |
| IP protection rating                  | IP20            |
| Luminous efficacy                     | 120             |
| Luminous flux                         | 600             |
| The lumen maintenance factor          | 96