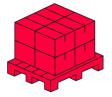

| SMD2835  |
| Power Factor                               | 0,5      |
| Number of on/off cycles                    | 50000    |
| Lamp's warm-up time to 60%                 | 1s       |
| Ambient temperature suitable for operation | -5+40    |
| For indoor use                             | Inside   |
| Colour                                     | White    |
| Material                                   | Ceramic  |
| Material (housing)                         | Ceramics |
|                                            |          |



LED line PRIME Code: 201903 EAN: 5905378201903

# LED line PRIME bulb LED MR16 5W 2700K 600lm 10-18V AC/DC

**Technical drawing** 

#### **Light distribution**

#### Luminous [cd/klm]



#### Additional product photos



### Logistics data







Single packaging

**Bulk packaging** 

**Europallet** 

### MORE EFFICIENCY FOR THE LED WORLD



LED line PRIME Code: 201903 EAN: 5905378201903

# LED line PRIME bulb LED MR16 5W 2700K 600lm 10-18V AC/DC

**Example application**