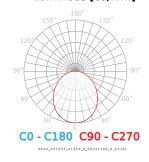

| 120      |
| LED type                                   | SMD2835  |
| Power Factor                               | 0,5      |
| Number of on/off cycles                    | 50000    |
| Lamp's warm-up time to 60%                 | 1s       |
| Ambient temperature suitable for operation | -5+40    |
| For indoor use                             | Inside   |
| Colour                                     | White    |
| Material                                   | Ceramic  |
| Material (housing)                         | Ceramics |
|                                            |          |



LED line PRIME Code: 201903 EAN: 5905378201903

# LED line PRIME bulb LED MR16 5W 2700K 600lm 10-18V AC/DC

**Technical drawing** 

#### **Light distribution**

#### Luminous [cd/klm]



#### Additional product photos



### Logistics data







Single packaging

**Bulk packaging** 

**Europallet** 

### MORE EFFICIENCY FOR THE LED WORLD



LED line PRIME Code: 201903 EAN: 5905378201903

# LED line PRIME bulb LED MR16 5W 2700K 600lm 10-18V AC/DC

**Example application**