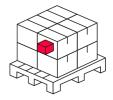

| SMD2835  |
| Power Factor                               | 0,5      |
| Number of on/off cycles                    | 50000    |
| Lamp's warm-up time to 60%                 | 1s       |
| Ambient temperature suitable for operation | -5+40    |
| For indoor use                             | Inside   |
| Colour                                     | White    |
| Material                                   | Ceramic  |
| Material (housing)                         | Ceramics |
|                                            |          |



LED line PRIME Code: 201903 EAN: 5905378201903

# LED line PRIME bulb LED MR16 5W 2700K 600lm 10-18V AC/DC

**Technical drawing** 

#### **Light distribution**

#### Luminous [cd/klm]



#### Additional product photos



### Logistics data







Single packaging

**Bulk packaging** 

**Europallet** 

### MORE EFFICIENCY FOR THE LED WORLD



LED line PRIME Code: 201903 EAN: 5905378201903

# LED line PRIME bulb LED MR16 5W 2700K 600lm 10-18V AC/DC

**Example application**