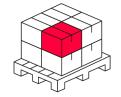

| SMD2835  |
| Power Factor                               | 0,5      |
| Number of on/off cycles                    | 50000    |
| Lamp's warm-up time to 60%                 | 1s       |
| Ambient temperature suitable for operation | -5+40    |
| For indoor use                             | Inside   |
| Colour                                     | White    |
| Material                                   | Ceramic  |
| Material (housing)                         | Ceramics |
|                                            |          |



LED line PRIME Code: 201903 EAN: 5905378201903

# LED line PRIME bulb LED MR16 5W 2700K 600lm 10-18V AC/DC

**Technical drawing** 

#### **Light distribution**

#### Luminous [cd/klm]



#### Additional product photos



### Logistics data







Single packaging

**Bulk packaging** 

**Europallet** 

### MORE EFFICIENCY FOR THE LED WORLD



LED line PRIME Code: 201903 EAN: 5905378201903

# LED line PRIME bulb LED MR16 5W 2700K 600lm 10-18V AC/DC

**Example application**