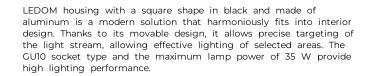

## LEDOM Downlight alu. square black brushed adjustable

#### **Technical data**

| Parameter                   | Value     |
|-----------------------------|-----------|
| Maximum suitable lamp power | 35 W      |
| Warranty (years)            | 2         |
| IP protection rating        | IP20      |
| Colour                      | Black     |
| Lamp's diameter             | 50 mm     |
| Material (housing)          | Aluminium |

| Parameter                                 | Value    |
|-------------------------------------------|----------|
| Type of surface suitable for installation | F        |
| Distance from illuminated surface         | 0.5 m    |
| Installation method                       | recessed |
| Mounting hole diameter                    | 75-80    |
| IEC protection class                      | III      |
|                                           |          |