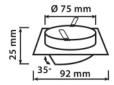

| Parameter                                 | Value    |
|-------------------------------------------|----------|
| Type of surface suitable for installation | F        |
| Distance from illuminated surface         | 0.5 m    |
| Installation method                       | recessed |
| Mounting hole diameter                    | 75-80    |
| IEC protection class                      | III      |
|                                           |          |

## LEDOM Downlight alu. square black brushed adjustable

**Technical drawing** 

**Light distribution** 

Additional product photos