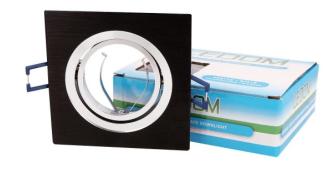

## LEDOM Downlight alu. square black brushed adjustable

#### **Technical data**

| Parameter                   | Value     |
|-----------------------------|-----------|
| Maximum suitable lamp power | 35 W      |
| Warranty (years)            | 2         |
| IP protection rating        | IP20      |
| Colour                      | Black     |
| Lamp's diameter             | 50 mm     |
| Material (housing)          | Aluminium |

| Parameter                                 | Value    |
|-------------------------------------------|----------|
| Type of surface suitable for installation | F        |
| Distance from illuminated surface         | 0.5 m    |
| Installation method                       | recessed |
| Mounting hole diameter                    | 75-80    |
| IEC protection class                      | III      |
|                                           |          |