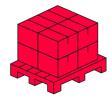

--------------|
| Fixture's diameter                    | 250 mm        |
| Material (cover)                      | polycarbonate |
| Material (housing)                    | Aluminium     |
| Number of on/off cycles               | 50000         |
| Colour consistency in McAdam ellipses | ≤6            |
| IEC protection class                  | 1             |
| Lamp's warm-up time to 60%            | 1s            |
| Correlated colour temperature         | • 4000 K      |
| Power                                 | • 100 W       |



LED line PRIME Code: 203143 EAN: 5905378203143

# LED line PRIME High Bay PHANTOM 190 100W 4000K 19000lm 1-10V 120°

#### **Technical drawing**

#### **Light distribution**

#### Luminous [cd/klm]



### Additional product photos





### Logistics data







Single packaging Bulk packaging

### MORE EFFICIENCY FOR THE LED WORLD



LED line PRIME Code: 203143 EAN: 5905378203143

# LED line PRIME High Bay PHANTOM 190 100W 4000K 19000lm 1-10V 120°

**Example application**