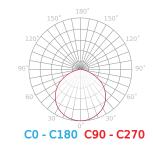

| Value         |
|---------------------------------------|---------------|
| Fixture's diameter                    | 250 mm        |
| Material (cover)                      | polycarbonate |
| Material (housing)                    | Aluminium     |
| Number of on/off cycles               | 50000         |
| Colour consistency in McAdam ellipses | ≤6            |
| IEC protection class                  | 1             |
| Lamp's warm-up time to 60%            | 1s            |
| Correlated colour temperature         | • 4000 K      |
| Power                                 | • 100 W       |



LED line PRIME Code: 203143 EAN: 5905378203143

# LED line PRIME High Bay PHANTOM 190 100W 4000K 19000lm 1-10V 120°

#### **Technical drawing**

#### **Light distribution**

#### Luminous [cd/klm]



### Additional product photos





### Logistics data







Single packaging Bulk packaging

### MORE EFFICIENCY FOR THE LED WORLD



LED line PRIME Code: 203143 EAN: 5905378203143

# LED line PRIME High Bay PHANTOM 190 100W 4000K 19000lm 1-10V 120°

**Example application**