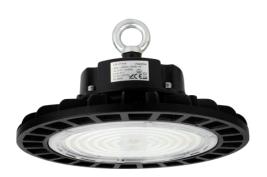

## LED line PRIME High Bay PHANTOM 190 100W 4000K 19000lm 1-10V 120°

HighBay PHANTOM 190 from PRIME LED line is an advanced lighting solution with a power of 100 W, emitting a light stream as much as 19,000 lm. It is characterized by a light colour temperature of 4000 K and high efficiency of 190 lm/W, which translates into energy savings. Thanks to the IP65 class of tightness and IK08 resistance, the setting is ideal for demanding conditions.

#### **Technical data**

| Parameter                             | Value          |
|---------------------------------------|----------------|
| Voltage                               | • 100-277 V AC |
| Colour of the light                   | White          |
| Energy efficiency class 2019/2015     | В              |
| Colour consistency in McAdam ellipses | ≤6             |
| Standby power                         | 0              |
| Warranty (years)                      | 5              |
| IP protection rating                  | IP65           |
| Frequency of the supply voltage       | 50/60Hz        |
| Colour rendering index Ra             | 70             |

| Parameter                             | Value         |
|---------------------------------------|---------------|
| Fixture's diameter                    | 250 mm        |
| Material (cover)                      | polycarbonate |
| Material (housing)                    | Aluminium     |
| Number of on/off cycles               | 50000         |
| Colour consistency in McAdam ellipses | ≤6            |
| IEC protection class                  | 1             |
| Lamp's warm-up time to 60%            | 1s            |
| Correlated colour temperature         | • 4000 K      |
| Power                                 | • 100 W       |