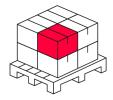

|---------------|
| Fixture's diameter                    | 250 mm        |
| Material (cover)                      | polycarbonate |
| Material (housing)                    | Aluminium     |
| Number of on/off cycles               | 50000         |
| Colour consistency in McAdam ellipses | ≤6            |
| IEC protection class                  | 1             |
| Lamp's warm-up time to 60%            | 1s            |
| Correlated colour temperature         | • 4000 K      |
| Power                                 | • 100 W       |



LED line PRIME Code: 203143 EAN: 5905378203143

# LED line PRIME High Bay PHANTOM 190 100W 4000K 19000lm 1-10V 120°

#### **Technical drawing**

#### **Light distribution**

#### Luminous [cd/klm]



### Additional product photos





### Logistics data







Single packaging Bulk packaging

### MORE EFFICIENCY FOR THE LED WORLD



LED line PRIME Code: 203143 EAN: 5905378203143

# LED line PRIME High Bay PHANTOM 190 100W 4000K 19000lm 1-10V 120°

**Example application**