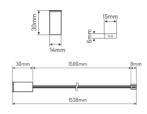

line sensor Master Sensor IR Door is an innovative solution that effectively works with LED line power supplies. Its main functionality is to automatically turn on the lighting when detecting an open door in the room, which provides comfort of use. The sensor works with liquidity, eliminating sudden spikes of light intensity. The length of the wire of 1.5 m allows flexibility of installation.







#### **Technical data**

| Parameter   | Value                  | Parameter   | Value   |
|-------------|------------------------|-------------|---------|
| Sensor type | Czujnik otwarcia drzwi | Wire length | 1500 mm |



LED line LITE Code: 477972 EAN: 5907777477972

### **LED line Master Sensor IR Door**

#### **Technical drawing**

**Light distribution** 



#### Additional product photos





#### Logistics data







Single packaging

Bulk packaging

Europallet

# MORE EFFICIENCY FOR THE LED WORLD



LED line LITE Code: 477972 EAN: 5907777477972

## **LED line Master Sensor IR Door**

**Example application**