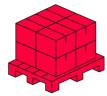

Door is an innovative solution that effectively works with LED line power supplies. Its main functionality is to automatically turn on the lighting when detecting an open door in the room, which provides comfort of use. The sensor works with liquidity, eliminating sudden spikes of light intensity. The length of the wire of 1.5 m allows flexibility of installation.







#### **Technical data**

| Parameter   | Value                  | Parameter   | Value   |
|-------------|------------------------|-------------|---------|
| Sensor type | Czujnik otwarcia drzwi | Wire length | 1500 mm |



LED line LITE Code: 477972 EAN: 5907777477972

### **LED line Master Sensor IR Door**

#### **Technical drawing**

**Light distribution** 



#### Additional product photos





#### Logistics data







Single packaging

Bulk packaging

Europallet

# MORE EFFICIENCY FOR THE LED WORLD



LED line LITE Code: 477972 EAN: 5907777477972

## **LED line Master Sensor IR Door**

**Example application**