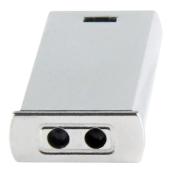

# **LED line Master Sensor IR Door**

The LED line sensor Master Sensor IR Door is an innovative solution that effectively works with LED line power supplies. Its main functionality is to automatically turn on the lighting when detecting an open door in the room, which provides comfort of use. The sensor works with liquidity, eliminating sudden spikes of light intensity. The length of the wire of 1.5 m allows flexibility of installation.

#### **Technical data**

| Parameter   | Value                  | Parameter   | Value   |
|-------------|------------------------|-------------|---------|
| Sensor type | Czujnik otwarcia drzwi | Wire length | 1500 mm |