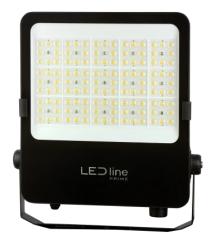

# LED line PRIME Floodlight 200W CCT 28000lm 120°

LED line PRIME Floodlight 200W is an advanced light source that generates an impressive light stream of 28,000 lumens. With a light angle of 120°, it provides even lighting for large surfaces. It is characterized by high light performance of 140 lm/W and energy class D. Equipped with modern SMD2835 diodes, it offers the possibility to choose the colour of light at three temperatures: 3000 K, 4000 K and 5000 K.

#### **Technical data**

| Parameter                             | Value          |
|---------------------------------------|----------------|
| Voltage                               | • 100-227 V AC |
| Luminous efficacy                     | 140            |
| Colour of the light                   | White          |
| Energy efficiency class 2019/2015     | D              |
| Luminous flux                         | 28000          |
| Colour consistency in McAdam ellipses | ≤6             |
| Warranty (years)                      | 5              |
| IP protection rating                  | IP66           |
| Survival factor                       | 0.9            |
| Lifetime L70B50                       | 50 000 h       |
| Wire length                           | 1 050 mm       |
| Mounting type                         | surface        |
| Frequency of the supply voltage       | 50/60Hz        |
| Colour rendering index Ra             | 70             |

| Parameter                                  | Value                                                  |
|--------------------------------------------|--------------------------------------------------------|
| The lumen maintenance factor               | 96                                                     |
| Beam angle                                 | 120                                                    |
| Material (cover)                           | tempered glass                                         |
| Material (housing)                         | Aluminium                                              |
| LED type                                   | SMD2835                                                |
| Power Factor                               | 0,9                                                    |
| Number of on/off cycles                    | 50000                                                  |
| Colour consistency in McAdam ellipses      | ≤6                                                     |
| Ambient temperature suitable for operation | -40÷45                                                 |
| IEC protection class                       | 1                                                      |
| IK protection rating                       | 08                                                     |
| Correlated colour temperature              | <ul><li>3000 K</li><li>4000 K</li><li>5000 K</li></ul> |
| Power                                      | • 200 W                                                |