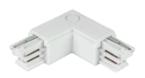

| Tworzywo sztuczne |
| Mounting type                   | 3 phase rail      |
| Frequency of the supply voltage | 50/60Hz           |

| Parameter                                  | Value  |
|--------------------------------------------|--------|
| Colour                                     | White  |
| Ambient temperature suitable for operation | 5÷40   |
| IEC protection class                       | 1      |
| Power supply connection                    | yes    |
| Equivalent                                 | XTS 34 |
|                                            |        |



LED line PRIME Code: 210707 EAN: 5905378210707

## Connector L for 3 phase track LUMICANTO right white with feeding PRIME

**Technical drawing** 

Light distribution

#### Additional product photos





#### Logistics data







Single packaging

**Bulk packaging** 

Europallet

### MORE EFFICIENCY FOR THE LED WORLD



LED line PRIME Code: 210707 EAN: 5905378210707

Connector L for 3 phase track LUMICANTO right white with feeding PRIME

**Example application**