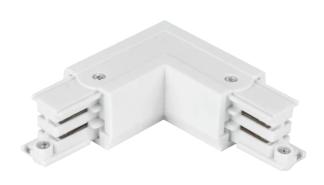

# Connector L for 3 phase track LUMICANTO right white with feeding PRIME

The L-connector for the LUMICANTO white rail with the PRIME series is characterized by high quality workmanship and modern design. It is designed for installation in rail systems, which provides flexibility and ease of installation. The product supports working voltage 220-240V AC and current up to 16A, which guarantees reliability and safety of use.

## Connector L for 3 phase track LUMICANTO right white with feeding PRIME

**Technical drawing** 

Light distribution