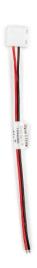

## LED line waterproof LED strip CLICK CONNECTOR single 8 mm 2 PIN with a cable

The LED line CLICK CONNECTOR is an innovative solution for 8 mm wide LED belts. Thanks to the 2 PIN standard and 140 mm cable, connecting different segments becomes extremely simple and fast. The product features a solid design ensuring durability in difficult weather conditions. Mounting does not require complex tools or expertise, making it ideal for every user.