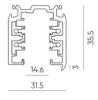

## 3 phase rail LUMICANTO 2m white PRIME

**Technical drawing** 

**Light distribution** 