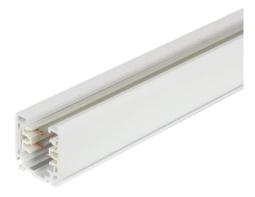

## 3 phase rail LUMICANTO 2m white PRIME

LUMICANTO 3-phase rail cable with a length of 2 meters in white, created by the PRIME LED line brand, provides excellent lighting possibilities. Made of high quality aluminum, it is characterized by a solid design and aesthetic finish. Thanks to the use of three phases allows flexible and convenient connection of several light sources simultaneously. The product has IP20 protection class, making it ideal for internal use.