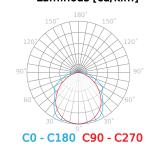

| Polycarbonate                    |
| Number of on/off cycles               | 50000                            |
| Colour consistency in McAdam ellipses | ≤6                               |
| IEC protection class                  | II                               |
| IK protection rating                  | 10                               |
| Lamp's warm-up time to 60%            | 1s                               |
| Correlated colour temperature         | • 3000 K<br>• 4000 K<br>• 5000 K |
| Power                                 | • 10-40 W                        |



LED line PRIME Code: 210219 EAN: 5905378210219

## Waterproof fixture RANGER 10-40W CCT 6000lm 120cm with microwave motion sensor PRIME

#### **Technical drawing**

#### Light distribution

#### Luminous [cd/klm]



#### Additional product photos

#### Logistics data







Single packaging

**Bulk packaging** 

Europallet

### MORE EFFICIENCY FOR THE LED WORLD



LED line PRIME Code: 210219 EAN: 5905378210219

# Waterproof fixture RANGER 10-40W CCT 6000lm 120cm with microwave motion sensor PRIME

**Example application**