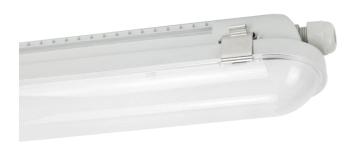

### Waterproof fixture RANGER 10-40W CCT 6000lm 120cm with microwave motion sensor PRIME

New

RANGER 10-40W CCT is a modern lighting solution that combines efficiency with reliability. It emits a light stream of up to 6000 lm, offering the possibility to set the colour of the light in ranges 3000 K, 4000 K and 5000 K. The used microwave motion sensor MC137D increases functionality, allowing automatic adjustment of lighting to the environment. IP66 leak class and IK10 protection level provide resistance to difficult external conditions.

## Waterproof fixture RANGER 10-40W CCT 6000lm 120cm with microwave motion sensor PRIME

#### Additional product photos