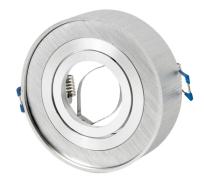

#### EAN: 5901583243134

LED line® downlight recessed-mounted round silver ROLLO MIDI

#### Technical data

| Parameter                   | Value    |
|-----------------------------|----------|
| Maximum suitable lamp power | 35       |
| IP protection rating        | IP20     |
| Warranty (years)            | 5        |
| Colour                      | silver   |
| Fixture's diameter          | 96       |
| Lamp's diameter             | 50       |
| Material (housing)          | aluminum |
| Y-axis angle regulation     | 45       |

| Parameter                                 | Value    |
|-------------------------------------------|----------|
| Type of surface suitable for installation | F        |
| Distance from illuminated surface         | 0.5      |
| Installation method                       | recessed |
| Mounting hole diameter                    | 85 mm    |
| For indoor and outdoor use                | YES      |
| IEC protection class                      | III      |
| Full box quantity                         | 50 pc    |
| Height                                    | 50 mm    |