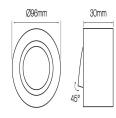

#### Dimensions

#### Technical data

| Parameter                   | Value    |
|-----------------------------|----------|
| Maximum suitable lamp power | 35       |
| IP protection rating        | IP20     |
| Warranty (years)            | 5        |
| Colour                      | silver   |
| Fixture's diameter          | 96       |
| Lamp's diameter             | 50       |
| Material (housing)          | aluminum |
| Y-axis angle regulation     | 45       |

| Parameter                                 | Value    |
|-------------------------------------------|----------|
| Type of surface suitable for installation | F        |
| Distance from illuminated surface         | 0.5      |
| Installation method                       | recessed |
| Mounting hole diameter                    | 85 mm    |
| For indoor and outdoor use                | YES      |
| IEC protection class                      | III      |
| Full box quantity                         | 50 pc    |
| Height                                    | 50 mm    |