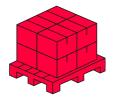

#### Logistics data

#### Europallet

| Quantity collective euro pallet | 1600 szt. |
|---------------------------------|-----------|
| Weight of a euro pallet         | 377,0     |
| Pallet height                   | 1920 mm   |
| Quantity in 1 layer             | 200 szt.  |
| Number of layers                | 8         |