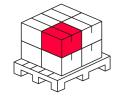

#### Logistics data

#### Europallet

| Quantity collective euro pallet | 1600 szt. |
|---------------------------------|-----------|
| Weight of a euro pallet         | 377,0     |
| Pallet height                   | 1920 mm   |
| Quantity in 1 layer             | 200 szt.  |
| Number of layers                | 8         |