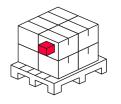

#### Logistics data

#### Europallet

| Quantity collective euro pallet | 1600 szt. |
|---------------------------------|-----------|
| Weight of a euro pallet         | 377,0     |
| Pallet height                   | 1920 mm   |
| Quantity in 1 layer             | 200 szt.  |
| Number of layers                | 8         |