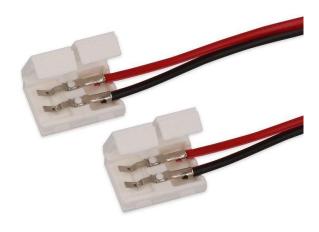

## LED line® LED strip CLICK CONNECTOR double 8 mm 2 PIN with a cable

# LED line® LED strip CLICK CONNECTOR double 8 mm 2 PIN with a cable

Dimensions Light distribution

Additional product photos