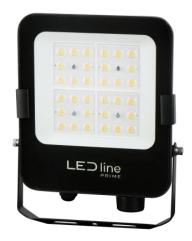

## LED line PRIME Floodlight 50W CCT 7000lm 30°

The 50W PRIME Floodlight LED line is characterized by high light performance, reaching 7,000 lumens at 140 lm/W efficiency. It has a light distribution angle of 30°, allowing precise directing of the light stream. IP66 leak class and high impact resistance (IK08) make the device ideal for operation in difficult weather conditions.

### Additional product photos