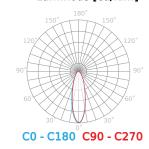

| 50000                            |
| Colour consistency in McAdam ellipses      | ≤6                               |
| Ambient temperature suitable for operation | -40÷45                           |
| IEC protection class                       | 1                                |
| IK protection rating                       | 08                               |
| Lamp's warm-up time to 60%                 | 1s                               |
| Correlated colour temperature              | • 3000 K<br>• 4000 K<br>• 5000 K |
| Power                                      | • 50 W                           |



LED line PRIME Code: 202948 EAN: 5905378202948

# LED line PRIME Floodlight 50W CCT 7000lm 30°

#### **Technical drawing**

#### **Light distribution**

### Luminous [cd/klm]



### Additional product photos



### Logistics data







Single packaging

**Bulk packaging** 

**Europallet** 

### MORE EFFICIENCY FOR THE LED WORLD



LED line PRIME Code: 202948 EAN: 5905378202948

# LED line PRIME Floodlight 50W CCT 7000lm 30°

**Example application**