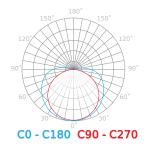

| 1400       |
| Current (1m)                               | 0,58       |
| LED type                                   | COB        |
| LED quantity                               | 2640       |
| Compatible dimmer type                     | PWM        |
| Laminate (colour)                          | White      |
| Laminate (thickness)                       | 2          |
| LED quantity (1m)                          | `-30 ÷ 45  |
| Type of adhesive tape                      | 3M 300 LSE |
| Ambient temperature suitable for operation | -30÷45     |
| For indoor use                             | Inside     |



Code: 479860 EAN: 5907777479860

# LED line PRIME LED strip 528 COB 24V 6500K 14W

### **Technical drawing**



### **Light distribution**

### Luminous [cd/klm]



#### Additional product photos

### Logistics data







Single packaging

Bulk packaging

Europallet

### MORE EFFICIENCY FOR THE LED WORLD



Code: 479860 EAN: 5907777479860

# LED line PRIME LED strip 528 COB 24V 6500K 14W

**Example application**