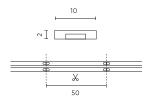

| 200 mm     |
| Luminous flux (1m)                         | 1400       |
| Current (1m)                               | 0,58       |
| LED type                                   | COB        |
| LED quantity                               | 2640       |
| Compatible dimmer type                     | PWM        |
| Laminate (colour)                          | White      |
| Laminate (thickness)                       | 2          |
| LED quantity (1m)                          | `-30 ÷ 45  |
| Type of adhesive tape                      | 3M 300 LSE |
| Ambient temperature suitable for operation | -30÷45     |
| For indoor use                             | Inside     |



Code: 479860 EAN: 5907777479860

# LED line PRIME LED strip 528 COB 24V 6500K 14W

### **Technical drawing**



### **Light distribution**

### Luminous [cd/klm]



#### Additional product photos

### Logistics data







Single packaging

Bulk packaging

Europallet

### MORE EFFICIENCY FOR THE LED WORLD



Code: 479860 EAN: 5907777479860

# LED line PRIME LED strip 528 COB 24V 6500K 14W

**Example application**