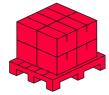

| 0,58       |
| LED type                                   | COB        |
| LED quantity                               | 2640       |
| Compatible dimmer type                     | PWM        |
| Laminate (colour)                          | White      |
| Laminate (thickness)                       | 2          |
| LED quantity (1m)                          | `-30 ÷ 45  |
| Type of adhesive tape                      | 3M 300 LSE |
| Ambient temperature suitable for operation | -30÷45     |
| For indoor use                             | Inside     |



Code: 479860 EAN: 5907777479860

# LED line PRIME LED strip 528 COB 24V 6500K 14W

### **Technical drawing**



### **Light distribution**

### Luminous [cd/klm]



#### Additional product photos

### Logistics data







Single packaging

Bulk packaging

Europallet

### MORE EFFICIENCY FOR THE LED WORLD



Code: 479860 EAN: 5907777479860

# LED line PRIME LED strip 528 COB 24V 6500K 14W

**Example application**