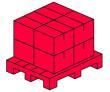

6 cm cable from LED line LITE is a high quality lighting component designed for durability and safety of use. Made of ceramic, it is characterized by excellent resistance to high temperatures and mechanical damage. Its standard dimensions facilitate installation in lighting systems based on the GU5.3 handle, and the 16 cm wire provides a convenient connection even in difficult accessible places.







#### **Technical data**

| Parameter       | Value  | Parameter | Value |  |
|-----------------|--------|-----------|-------|--|
| Type of product | socket |           |       |  |



LED line LITE Code: 246685 EAN: 5901583246685

## LED line® Ceramic GU5,3 lamp holder with 16cm wire

**Technical drawing** 

**Light distribution** 



#### Additional product photos

#### Logistics data







Single packaging

**Bulk packaging** 

Europallet

### MORE EFFICIENCY FOR THE LED WORLD



LED line LITE Code: 246685 EAN: 5901583246685

# LED line® Ceramic GU5,3 lamp holder with 16cm wire

**Example application**