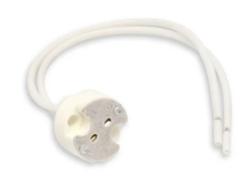

### LED line® Ceramic GU5,3 lamp holder with 16cm wire

GU5.3 ceramic holder with 16 cm cable from LED line LITE is a high quality lighting component designed for durability and safety of use. Made of ceramic, it is characterized by excellent resistance to high temperatures and mechanical damage. Its standard dimensions facilitate installation in lighting systems based on the GU5.3 handle, and the 16 cm wire provides a convenient connection even in difficult accessible places.