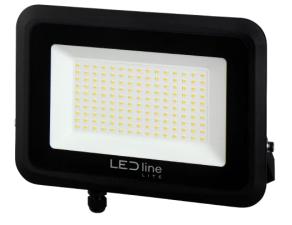

## LED line LITE Floodlight PHOTON 100W 4000K 10000lm

#### EAN: 5905378203563

PHOTON 100W 4000K 10,000Im LED line LITE is an advanced lighting that combines high performance and reliability. It emits an impressive luminous flux of 10000 lumens with an efficiency of 100 lm/W. Thanks to the IP65 class of tightness and solid construction made of cast aluminium and tempered glass, it is resistant to difficult weather conditions. Ra color reproduction factor at level 80 provides excellent light quality.

| Parameter                                  | Value              |
|--------------------------------------------|--------------------|
| ULOR                                       | 0 %                |
| Rated power                                | 220-240V AC        |
| Mounting type                              | surface            |
| Frequency of the supply voltage            | 50/60Hz            |
| Beam angle                                 | 120                |
| LED type                                   | SMD2835            |
| LED quantity                               | 150                |
| Power Factor                               | 0,9                |
| Number of on/off cycles                    | 18000              |
| Lamp's warm-up time to 60%                 | ls                 |
| Ambient temperature suitable for operation | -20÷40             |
| Colour                                     | Black              |
| Material (housing)                         | Die cast aluminium |
| Material (cover)                           | tempered glass     |