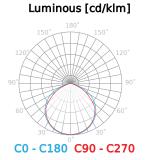

| SMD2835            |
| LED quantity                               | 150                |
| Power Factor                               | 0,9                |
| Number of on/off cycles                    | 18000              |
| Lamp's warm-up time to 60%                 | ls                 |
| Ambient temperature suitable for operation | -20÷40             |
| Colour                                     | Black              |
| Material (housing)                         | Die cast aluminium |
| Material (cover)                           | tempered glass     |

# **MORE EFFICIENCY FOR THE LED WORLD**



LED line LITE

Code: 203563

EAN: 5905378203563

## LED line LITE Floodlight PHOTON 100W 4000K 10000lm

#### **Technical drawing**



## Light distribution



### Additional product photos



## Logistics data



Single packaging



Bulk packaging



Europallet

## **MORE EFFICIENCY FOR THE LED WORLD**



LED line LITE

Code: 203563

EAN: 5905378203563

## LED line LITE Floodlight PHOTON 100W 4000K 10000lm

**Example application**