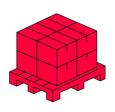

| 150                |
| Power Factor                               | 0,9                |
| Number of on/off cycles                    | 18000              |
| Lamp's warm-up time to 60%                 | ls                 |
| Ambient temperature suitable for operation | -20÷40             |
| Colour                                     | Black              |
| Material (housing)                         | Die cast aluminium |
| Material (cover)                           | tempered glass     |

# **MORE EFFICIENCY FOR THE LED WORLD**



LED line LITE

Code: 203563

EAN: 5905378203563

## LED line LITE Floodlight PHOTON 100W 4000K 10000lm

#### **Technical drawing**



## Light distribution



### Additional product photos



## Logistics data



Single packaging



Bulk packaging



Europallet

## **MORE EFFICIENCY FOR THE LED WORLD**



LED line LITE

Code: 203563

EAN: 5905378203563

## LED line LITE Floodlight PHOTON 100W 4000K 10000lm

**Example application**