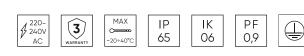

#### **Technical data**

| Value          |
|----------------|
| F              |
| 3              |
| • 100 W        |
| • 220-240 V AC |
| • 4000 K       |
| White          |
| 80             |
| 05             |
| I              |
| 100            |
| 10000          |
| 96             |
| 30 000 h       |
| 0.9            |
| ≤6             |
|                |

| Parameter                                  | Value              |
|--------------------------------------------|--------------------|
| ULOR                                       | 0 %                |
| Rated power                                | 220-240V AC        |
| Mounting type                              | surface            |
| Frequency of the supply voltage            | 50/60Hz            |
| Beam angle                                 | 120                |
| LED type                                   | SMD2835            |
| LED quantity                               | 150                |
| Power Factor                               | 0,9                |
| Number of on/off cycles                    | 18000              |
| Lamp's warm-up time to 60%                 | ls                 |
| Ambient temperature suitable for operation | -20÷40             |
| Colour                                     | Black              |
| Material (housing)                         | Die cast aluminium |
| Material (cover)                           | tempered glass     |