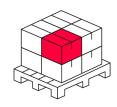

| 150                |
| Power Factor                               | 0,9                |
| Number of on/off cycles                    | 18000              |
| Lamp's warm-up time to 60%                 | ls                 |
| Ambient temperature suitable for operation | -20÷40             |
| Colour                                     | Black              |
| Material (housing)                         | Die cast aluminium |
| Material (cover)                           | tempered glass     |

# **MORE EFFICIENCY FOR THE LED WORLD**



LED line LITE

Code: 203563

EAN: 5905378203563

## LED line LITE Floodlight PHOTON 100W 4000K 10000lm

#### **Technical drawing**



## Light distribution



### Additional product photos



## Logistics data



Single packaging



Bulk packaging



Europallet

## **MORE EFFICIENCY FOR THE LED WORLD**



LED line LITE

Code: 203563

EAN: 5905378203563

## LED line LITE Floodlight PHOTON 100W 4000K 10000lm

**Example application**