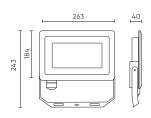

|
| LED type                                   | SMD2835            |
| LED quantity                               | 150                |
| Power Factor                               | 0,9                |
| Number of on/off cycles                    | 18000              |
| Lamp's warm-up time to 60%                 | ls                 |
| Ambient temperature suitable for operation | -20÷40             |
| Colour                                     | Black              |
| Material (housing)                         | Die cast aluminium |
| Material (cover)                           | tempered glass     |

# **MORE EFFICIENCY FOR THE LED WORLD**



LED line LITE

Code: 203563

EAN: 5905378203563

## LED line LITE Floodlight PHOTON 100W 4000K 10000lm

#### **Technical drawing**



## Light distribution



### Additional product photos



## Logistics data



Single packaging



Bulk packaging



Europallet

## **MORE EFFICIENCY FOR THE LED WORLD**



LED line LITE

Code: 203563

EAN: 5905378203563

## LED line LITE Floodlight PHOTON 100W 4000K 10000lm

**Example application**