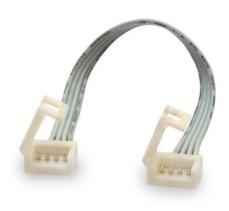

### LED line waterproof LED strip CLICK CONNECTOR double 10 mm 4 PIN with cable

# LED line waterproof LED strip CLICK CONNECTOR double 10 mm 4 PIN with cable

**Example application**