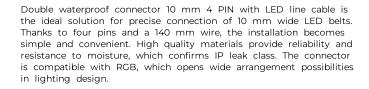

### LED line waterproof LED strip CLICK CONNECTOR double 10 mm 4 PIN with cable

# LED line waterproof LED strip CLICK CONNECTOR double 10 mm 4 PIN with cable

**Example application**