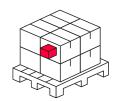

#### Europallet

| Height            | 1300 mm  |
|-------------------|----------|
| Quantity in layer | 240      |
| Number of layers  | 1        |
| Bulk quantity     | 240      |
| Weight            | 231,6 kg |
|                   |          |