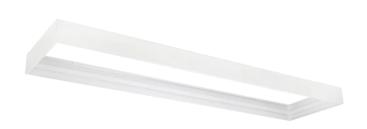

#### New

The 120x30 H70mm white LED panel mounting frame is an innovative PRIME LED line solution, characterized by a solid aluminum structure and powder-painted coating. The use of the highest quality materials ensures durability and aesthetic appearance. The frame dimensions are 1200 mm long, 300 mm wide and 70 mm high. The product is adapted to the surface installation, allowing easy installation in different interiors.