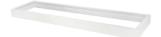

#### New

The 120x30 H70mm white LED panel mounting frame is an innovative PRIME LED line solution, characterized by a solid aluminum structure and powder-painted coating. The use of the highest quality materials ensures durability and aesthetic appearance. The frame dimensions are 1200 mm long, 300 mm wide and 70 mm high. The product is adapted to the surface installation, allowing easy installation in different interiors.