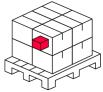

#### **Bulk packaging**

| Quantity | 40       |
|----------|----------|
| Width    | 365 mm   |
| Height   | 335 mm   |
| Length   | 370 mm   |
| Weight   | 13,08 kg |