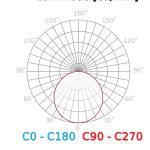

temperature suitable for operation | `-20 ÷ 40                                            |
| Installation method                        | 3in1 surface mounted,<br>flush mounted,<br>suspended |
| Mounting hole diameter                     | 65-130                                               |
| Height                                     | 17                                                   |
| Weight                                     | 0,24 kg                                              |
| Colour                                     | White                                                |



LED line LITE Code: 209947 EAN: 5905378209947

# LED line LITE Downlight EASY FLEX 9-12-15W CCT 1120lm round white

#### **Technical drawing**

### **Light distribution**

### Luminous [cd/klm]



## Additional product photos









## Logistics data









#### Single packaging

| Width  | 31 mm    |
|--------|----------|
| Height | 175 mm   |
| Length | 175 mm   |
| Weight | 0,215 kg |

#### **Bulk packaging**

| Quantity | 40       |
|----------|----------|
| Width    | 365 mm   |
| Height   | 335 mm   |
| Length   | 370 mm   |
| Weight   | 13,08 kg |

## **Europallet**

| Bulk quantity 960 |
|-------------------|
|-------------------|

# MORE EFFICIENCY FOR THE LED WORLD



LED line LITE Code: 209947 EAN: 5905378209947

# LED line LITE Downlight EASY FLEX 9-12-15W CCT 1120lm round white

**Example application**