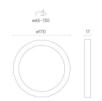

#### **Technical drawing**

| Parameter                                  | Value                                                |
|--------------------------------------------|------------------------------------------------------|
| Colour consistency in McAdam ellipses      | ≤6                                                   |
| Frequency of the supply voltage            | 50/60Hz                                              |
| Fixture's diameter                         | 170                                                  |
| Beam angle                                 | 120                                                  |
| LED type                                   | SMD2835                                              |
| LED quantity                               | 84                                                   |
| Number of on/off cycles                    | 15000                                                |
| Lamp's warm-up time to 60%                 | 1s                                                   |
| Ambient temperature suitable for operation | `-20 ÷ 40                                            |
| Installation method                        | 3in1 surface mounted,<br>flush mounted,<br>suspended |
| Mounting hole diameter                     | 65-130                                               |
| Height                                     | 17                                                   |
| Weight                                     | 0,24 kg                                              |
| Colour                                     | White                                                |