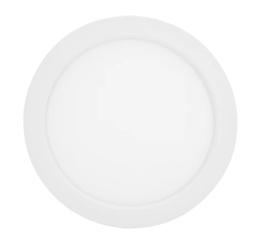

# LED line LITE Downlight EASY FLEX 9-12-15W CCT 1120lm round white

New

Downlight EASY FLEX 9-12-15W CCT 1120Im is a modern round LED line LITE lighting product. Its high light efficiency is 1120 lumens at power expenditure 9, 12 or 15 W, which provides excellent lighting conditions. Thanks to the possibility to choose the temperature of the colour of light (3000 K, 4000 K, 5000 K) and the universal assembly (mountain, surface and suspended), DOWNLIGHT fits perfectly into various interior arrangements.