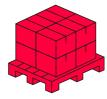

#### Logistics data

#### Single packaging

| Width  | 1270 mm |  |
|--------|---------|--|
| Height | 60 mm   |  |
| Length | 110 mm  |  |
| Weight | 1.03 ka |  |

| Quantity | 10       |
|----------|----------|
| Width    | 310 mm   |
| Height   | 240 mm   |
| Length   | 1310 mm  |
| Volume   | 0,097 m3 |
| Weight   | 10,65 kg |