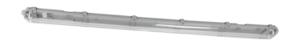

### Hermetic luminaire VANTA 2x120cm for **T8 LED ABS/PS**

The VANTA 2x120cm LED LED luminaire LITE is a modern lighting solution that combines durability with efficiency. Made of ABS and PS materials, it is characterized by high resistance to difficult conditions. The IP65 class provides protection against dust and water, making it an excellent choice for various industrial environments.

# Hermetic luminaire VANTA 2x120cm for T8 LED ABS/PS