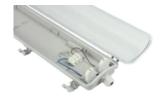

ameter                                  | Value       |
|--------------------------------------------|-------------|
| Ambient temperature suitable for operation | -10÷40      |
| Installation method                        | surface     |
| Length                                     | 1270        |
| Width                                      | 110         |
| Height                                     | 60          |
| Weight                                     | 1030        |
| Material (housing)                         | ABS         |
| Material (cover)                           | polystyrene |



LED line LITE Code: 203891 EAN: 5905378203891

# Hermetic luminaire VANTA 2x120cm for T8 LED ABS/PS

#### **Technical drawing**

#### **Light distribution**

#### Additional product photos





#### Logistics data







#### Single packaging

| Width  | 1270 mm |  |
|--------|---------|--|
| Height | 60 mm   |  |
| Length | 110 mm  |  |
| Weight | 1.03 ka |  |



| Quantity | 10       |
|----------|----------|
| Width    | 310 mm   |
| Height   | 240 mm   |
| Length   | 1310 mm  |
| Volume   | 0,097 m3 |
| Weight   | 10,65 kg |

### Europallet

| Height            | 1860 mm |
|-------------------|---------|
| Quantity in layer | 100     |
| Number of layers  | 6       |
| Bulk quantity     | 600     |
| Weight            | 639 kg  |
|                   |         |

## MORE EFFICIENCY FOR THE LED WORLD



LED line LITE Code: 203891 EAN: 5905378203891

# Hermetic luminaire VANTA 2x120cm for T8 LED ABS/PS

**Example application**