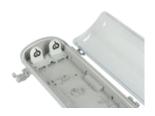

arameter                                  | Value       |
|--------------------------------------------|-------------|
| Ambient temperature suitable for operation | -10÷40      |
| Installation method                        | surface     |
| Length                                     | 1270        |
| Width                                      | 110         |
| Height                                     | 60          |
| Weight                                     | 1030        |
| Material (housing)                         | ABS         |
| Material (cover)                           | polystyrene |



LED line LITE Code: 203891 EAN: 5905378203891

# Hermetic luminaire VANTA 2x120cm for T8 LED ABS/PS

#### **Technical drawing**

#### **Light distribution**

#### Additional product photos





#### Logistics data







#### Single packaging

| Width  | 1270 mm |  |
|--------|---------|--|
| Height | 60 mm   |  |
| Length | 110 mm  |  |
| Weight | 1.03 ka |  |



| Quantity | 10       |
|----------|----------|
| Width    | 310 mm   |
| Height   | 240 mm   |
| Length   | 1310 mm  |
| Volume   | 0,097 m3 |
| Weight   | 10,65 kg |

### Europallet

| Height            | 1860 mm |
|-------------------|---------|
| Quantity in layer | 100     |
| Number of layers  | 6       |
| Bulk quantity     | 600     |
| Weight            | 639 kg  |
|                   |         |

## MORE EFFICIENCY FOR THE LED WORLD



LED line LITE Code: 203891 EAN: 5905378203891

# Hermetic luminaire VANTA 2x120cm for T8 LED ABS/PS

**Example application**