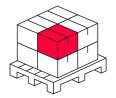

### Europallet

| Height            | 1860 mm |
|-------------------|---------|
| Quantity in layer | 100     |
| Number of layers  | 6       |
| Bulk quantity     | 600     |
| Weight            | 639 kg  |
|                   |         |