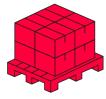

#### **Bulk packaging**

| Quantity | 15       |
|----------|----------|
| Width    | 310 mm   |
| Height   | 230 mm   |
| Length   | 1610 mm  |
| Volume   | 0,114 m3 |
| Weight   | 14,9 kg  |

#### Europallet

| Height            | 1860 mm |
|-------------------|---------|
| Quantity in layer | 150     |
| Number of layers  | 6       |
| Bulk quantity     | 900     |
| Weight            | 894 kg  |
|                   |         |