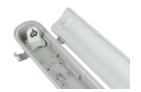

| Value       |
|--------------------------------------------|-------------|
| Ambient temperature suitable for operation | -10÷40      |
| Installation method                        | surface     |
| Length                                     | 1570        |
| Width                                      | 70          |
| Height                                     | 60          |
| Weight                                     | 966         |
| Material (housing)                         | ABS         |
| Material (cover)                           | polystyrene |



LED line LITE Code: 203907 EAN: 5905378203907

# VANTA hermetic luminaire for T8 fluorescent lamps 1x150cm T8 LED ABS/PS

#### **Technical drawing**

#### Light distribution

#### Additional product photos





#### Logistics data







#### Single packaging

| Width  | 1570 mm |
|--------|---------|
| Height | 60 mm   |
| Length | 70 mm   |
| Weight | 0,97 kg |

#### **Bulk packaging**

| Quantity | 15       |
|----------|----------|
| Width    | 310 mm   |
| Height   | 230 mm   |
| Length   | 1610 mm  |
| Volume   | 0,114 m3 |
| Weight   | 14,9 kg  |

#### Europallet

| Height            | 1860 mm |
|-------------------|---------|
| Quantity in layer | 150     |
| Number of layers  | 6       |
| Bulk quantity     | 900     |
| Weight            | 894 kg  |
|                   |         |

### MORE EFFICIENCY FOR THE LED WORLD



LED line LITE Code: 203907 EAN: 5905378203907

VANTA hermetic luminaire for T8 fluorescent lamps 1x150cm T8 LED ABS/PS

**Example application**