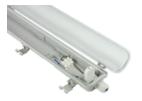

| Value       |
|--------------------------------------------|-------------|
| Ambient temperature suitable for operation | -10÷40      |
| Installation method                        | surface     |
| Length                                     | 1570        |
| Width                                      | 70          |
| Height                                     | 60          |
| Weight                                     | 966         |
| Material (housing)                         | ABS         |
| Material (cover)                           | polystyrene |



LED line LITE Code: 203907 EAN: 5905378203907

# VANTA hermetic luminaire for T8 fluorescent lamps 1x150cm T8 LED ABS/PS

#### **Technical drawing**

#### Light distribution

#### Additional product photos





#### Logistics data







#### Single packaging

| Width  | 1570 mm |
|--------|---------|
| Height | 60 mm   |
| Length | 70 mm   |
| Weight | 0,97 kg |

#### **Bulk packaging**

| Quantity | 15       |
|----------|----------|
| Width    | 310 mm   |
| Height   | 230 mm   |
| Length   | 1610 mm  |
| Volume   | 0,114 m3 |
| Weight   | 14,9 kg  |

#### Europallet

| Height            | 1860 mm |
|-------------------|---------|
| Quantity in layer | 150     |
| Number of layers  | 6       |
| Bulk quantity     | 900     |
| Weight            | 894 kg  |
|                   |         |

### MORE EFFICIENCY FOR THE LED WORLD



LED line LITE Code: 203907 EAN: 5905378203907

VANTA hermetic luminaire for T8 fluorescent lamps 1x150cm T8 LED ABS/PS

**Example application**