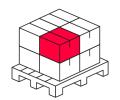

#### Europallet

| Height            | 1860 mm |
|-------------------|---------|
| Quantity in layer | 150     |
| Number of layers  | 6       |
| Bulk quantity     | 900     |
| Weight            | 894 kg  |
|                   |         |