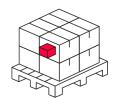

#### Logistics data

#### **Bulk packaging**

| Quantity | 15       |
|----------|----------|
| Width    | 310 mm   |
| Height   | 230 mm   |
| Length   | 1610 mm  |
| Volume   | 0,114 m3 |
| Weight   | 14,9 kg  |

#### Europallet

| Height            | 1860 mm |
|-------------------|---------|
| Quantity in layer | 150     |
| Number of layers  | 6       |
| Bulk quantity     | 900     |
| Weight            | 894 kg  |
|                   |         |