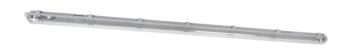

## VANTA hermetic luminaire for T8 fluorescent lamps 1x150cm T8 LED ABS/PS

The VANTA 1x150cm T8 LED is a modern and durable lighting solution designed for difficult conditions of use. Made of high quality ABS and PS materials, it provides high resistance to mechanical damage, meeting IK06 standards. Thanks to IP65 tightness is perfectly protected against water and dust. Compatible with one-sided T8 LED fluorescent lamps, the housing offers direct connection to the 230V network.

# VANTA hermetic luminaire for T8 fluorescent lamps 1x150cm T8 LED ABS/PS