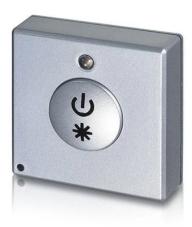

#### **Sunricher Easy RF LED Dimmer SR-2807**

LED dimmer RF Sunricher Pilot MONO is an advanced wireless controller dedicated to precise lighting management. It offers a unique dimming function in the range from 0.1% to 100%, allowing smooth brightness adjustment without flickering effect. Thanks to the logarithmic dimming system and the range of operation up to 20 meters, it provides stable and comfortable use.