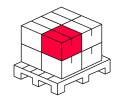

#### Logistics data

#### Single packaging

| Quantity | 1         |
|----------|-----------|
| Width    | 55 mm     |
| Height   | 10,5 mm   |
| Length   | 2050 mm   |
| Weight   | 0,3325 kg |
|          |           |

Bulk packaging

| Quantity | 40       |
|----------|----------|
| Width    | 180 mm   |
| Height   | 150 mm   |
| Length   | 2080 mm  |
| Volume   | 0,056 m3 |
| Weight   | 8,7 kg   |

Europallet

| Height           | 1950 mm |
|------------------|---------|
| Number of layers | 13      |
| Weight           | 25 kg   |