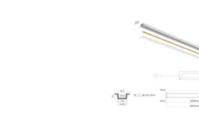

------|
| Warranty                             | 5          |
| IP protection rating                 | IP20       |
| Maximum width of LED strip           | 12         |
| Length                               | 2000       |
| Width                                | 25,5       |
| Maximum width of LED strip<br>Length | 12<br>2000 |

| Parameter        | Value         |
|------------------|---------------|
| Height           | 9,5           |
| Weight           | 0,3325 kg     |
| Colour           | silver        |
| Material (cover) | polycarbonate |

# **MORE EFFICIENCY FOR THE LED WORLD**



#### LED line PRIME

Code: 203679

#### EAN: 5905378203679

## LED line PRIME Aluminum Profile Recessed Silver 2m - set

#### **Technical drawing**

#### Light distribution

Additional product photos





#### Logistics data



#### Single packaging

| Quantity | 1         |
|----------|-----------|
| Width    | 55 mm     |
| Height   | 10,5 mm   |
| Length   | 2050 mm   |
| Weight   | 0,3325 kg |
|          |           |



Bulk packaging

| Quantity | 40       |
|----------|----------|
| Width    | 180 mm   |
| Height   | 150 mm   |
| Length   | 2080 mm  |
| Volume   | 0,056 m3 |
| Weight   | 8,7 kg   |



Europallet

| Height           | 1950 mm |
|------------------|---------|
| Number of layers | 13      |
| Weight           | 25 kg   |

# **MORE EFFICIENCY FOR THE LED WORLD**



LED line PRIME

Code: 203679

### EAN: 5905378203679

## LED line PRIME Aluminum Profile Recessed Silver 2m - set

#### Example application