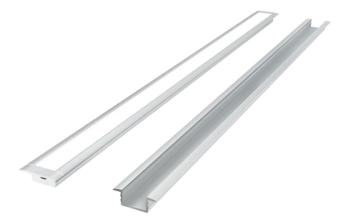

### EAN: 5905378203679

The LED line PRIME aluminium profile with a length of 2 m in silver is an ideal solution for any interior. Made of high quality aluminum, it ensures durability and aesthetics. The milk-based polycarbonate cartridge guarantees an elegant finish, and its transparency of 73% allows uniform light scattering.

#### Technical data

| Parameter                            | Value      |
|--------------------------------------|------------|
| Warranty                             | 5          |
| IP protection rating                 | IP20       |
| Maximum width of LED strip           | 12         |
| Length                               | 2000       |
| Width                                | 25,5       |
| Maximum width of LED strip<br>Length | 12<br>2000 |

| Parameter        | Value         |
|------------------|---------------|
| Height           | 9,5           |
| Weight           | 0,3325 kg     |
| Colour           | silver        |
| Material (cover) | polycarbonate |