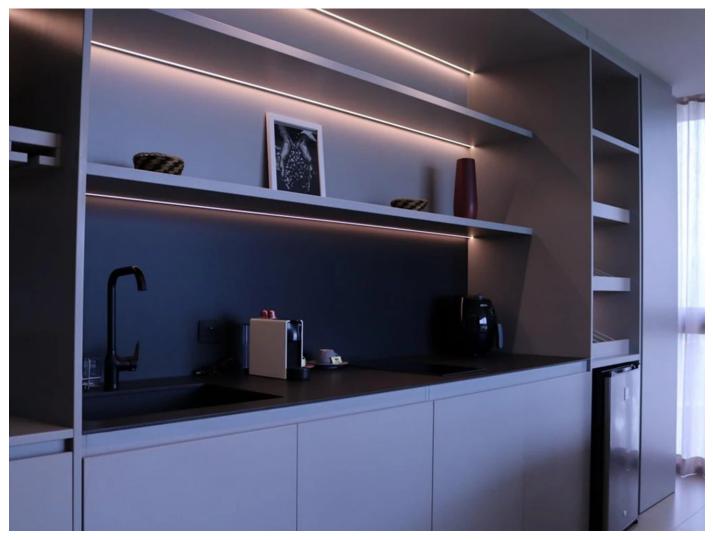

drawing**

#### Light distribution

Additional product photos





#### Logistics data



#### Single packaging

| Quantity | 1         |
|----------|-----------|
| Width    | 55 mm     |
| Height   | 10,5 mm   |
| Length   | 2050 mm   |
| Weight   | 0,3325 kg |
|          |           |



Bulk packaging

| Quantity | 40       |
|----------|----------|
| Width    | 180 mm   |
| Height   | 150 mm   |
| Length   | 2080 mm  |
| Volume   | 0,056 m3 |
| Weight   | 8,7 kg   |



Europallet

| Height           | 1950 mm |
|------------------|---------|
| Number of layers | 13      |
| Weight           | 25 kg   |

# **MORE EFFICIENCY FOR THE LED WORLD**



LED line PRIME

Code: 203679

### EAN: 5905378203679

## LED line PRIME Aluminum Profile Recessed Silver 2m - set

#### Example application