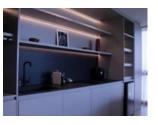

----|
| Warranty                             | 5          |
| IP protection rating                 | IP20       |
| Maximum width of LED strip           | 12         |
| Length                               | 2000       |
| Width                                | 25,5       |
| Maximum width of LED strip<br>Length | 12<br>2000 |

| Parameter        | Value         |
|------------------|---------------|
| Height           | 9,5           |
| Weight           | 0,3325 kg     |
| Colour           | silver        |
| Material (cover) | polycarbonate |

# **MORE EFFICIENCY FOR THE LED WORLD**



#### LED line PRIME

Code: 203679

#### EAN: 5905378203679

## LED line PRIME Aluminum Profile Recessed Silver 2m - set

#### **Technical drawing**

#### Light distribution

Additional product photos





#### Logistics data



#### Single packaging

| Quantity | 1         |
|----------|-----------|
| Width    | 55 mm     |
| Height   | 10,5 mm   |
| Length   | 2050 mm   |
| Weight   | 0,3325 kg |
|          |           |



Bulk packaging

| Quantity | 40       |
|----------|----------|
| Width    | 180 mm   |
| Height   | 150 mm   |
| Length   | 2080 mm  |
| Volume   | 0,056 m3 |
| Weight   | 8,7 kg   |



Europallet

| Height           | 1950 mm |
|------------------|---------|
| Number of layers | 13      |
| Weight           | 25 kg   |

# **MORE EFFICIENCY FOR THE LED WORLD**



LED line PRIME

Code: 203679

### EAN: 5905378203679

## LED line PRIME Aluminum Profile Recessed Silver 2m - set

#### Example application