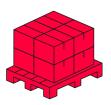

#### Logistics data

#### Single packaging

| Quantity | 1         |
|----------|-----------|
| Width    | 55 mm     |
| Height   | 10,5 mm   |
| Length   | 2050 mm   |
| Weight   | 0,3325 kg |
|          |           |

Bulk packaging

| Quantity | 40       |
|----------|----------|
| Width    | 180 mm   |
| Height   | 150 mm   |
| Length   | 2080 mm  |
| Volume   | 0,056 m3 |
| Weight   | 8,7 kg   |

Europallet

| Height           | 1950 mm |
|------------------|---------|
| Number of layers | 13      |
| Weight           | 25 kg   |