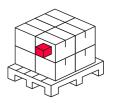

#### Logistics data

#### Single packaging

| Quantity | 1         |
|----------|-----------|
| Width    | 55 mm     |
| Height   | 10,5 mm   |
| Length   | 2050 mm   |
| Weight   | 0,3325 kg |
|          |           |

Bulk packaging

| Quantity | 40       |
|----------|----------|
| Width    | 180 mm   |
| Height   | 150 mm   |
| Length   | 2080 mm  |
| Volume   | 0,056 m3 |
| Weight   | 8,7 kg   |

Europallet

| Height           | 1950 mm |
|------------------|---------|
| Number of layers | 13      |
| Weight           | 25 kg   |