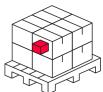

#### **Europallet**

| Quantity          | 4500    |
|-------------------|---------|
| Height            | 1870 mm |
| Quantity in layer | 400     |
| Number of layers  | 11      |
| Bulk quantity     | 4400    |
| Weight            | 308 kg  |