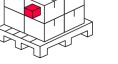

### **Bulk packaging**

| Quantity | 100      |
|----------|----------|
| Width    | 290 mm   |
| Height   | 170 mm   |
| Length   | 595 mm   |
| Volume   | 0,029 m3 |
| Weight   | 7 kg     |
| Comments |          |