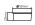

| 50 mm    |
| Beam angle                                 | 110      |
| LED type                                   | SMD2835  |
| Compatible dimmer type                     | TRIAC    |
| Power Factor                               | 0,4      |
| Number of on/off cycles                    | 50000    |
| Ambient temperature suitable for operation | -5÷40    |
| For indoor use                             | Inside   |
| Height                                     | 22       |
| Colour                                     | White    |
| Material (housing)                         | Ceramics |
| Material (cover)                           | glass    |



LED line LITE Code: 470737 EAN: 5907777470737

# LED line SMD 5W 4000K 400lm 220-**260V 50mm DIM**

### **Technical drawing**



### **Light distribution**

### Luminous [cd/klm]



### Additional product photos







### Logistics data





#### Single packaging

| Quantity | 10      |
|----------|---------|
| Width    | 50 mm   |
| Height   | 50 mm   |
| Length   | 60 mm   |
| Weight   | 0,08 kg |



### **Bulk packaging**

| Quantity | 100      |
|----------|----------|
| Width    | 290 mm   |
| Height   | 170 mm   |
| Length   | 595 mm   |
| Volume   | 0,029 m3 |
| Weight   | 7 kg     |
| Comments |          |



#### **Europallet**

| Quantity          | 4500    |
|-------------------|---------|
| Height            | 1870 mm |
| Quantity in layer | 400     |
| Number of layers  | 11      |
| Bulk quantity     | 4400    |
| Weight            | 308 kg  |

# MORE EFFICIENCY FOR THE LED WORLD



LED line LITE Co