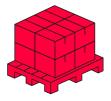

#### **Europallet**

| Quantity          | 4500    |
|-------------------|---------|
| Height            | 1870 mm |
| Quantity in layer | 400     |
| Number of layers  | 11      |
| Bulk quantity     | 4400    |
| Weight            | 308 kg  |