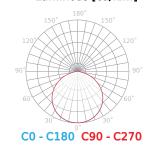

| 110      |
| LED type                                   | SMD2835  |
| Compatible dimmer type                     | TRIAC    |
| Power Factor                               | 0,4      |
| Number of on/off cycles                    | 50000    |
| Ambient temperature suitable for operation | -5÷40    |
| For indoor use                             | Inside   |
| Height                                     | 22       |
| Colour                                     | White    |
| Material (housing)                         | Ceramics |
| Material (cover)                           | glass    |



LED line LITE Code: 470737 EAN: 5907777470737

# LED line SMD 5W 4000K 400lm 220-**260V 50mm DIM**

### **Technical drawing**



### **Light distribution**

### Luminous [cd/klm]



### Additional product photos







### Logistics data





#### Single packaging

| Quantity | 10      |
|----------|---------|
| Width    | 50 mm   |
| Height   | 50 mm   |
| Length   | 60 mm   |
| Weight   | 0,08 kg |



### **Bulk packaging**

| Quantity | 100      |
|----------|----------|
| Width    | 290 mm   |
| Height   | 170 mm   |
| Length   | 595 mm   |
| Volume   | 0,029 m3 |
| Weight   | 7 kg     |
| Comments |          |



#### **Europallet**

| Quantity          | 4500    |
|-------------------|---------|
| Height            | 1870 mm |
| Quantity in layer | 400     |
| Number of layers  | 11      |
| Bulk quantity     | 4400    |
| Weight            | 308 kg  |

# MORE EFFICIENCY FOR THE LED WORLD



LED line LITE Code: 470737 EAN: 5907777470737

# LED line SMD 5W 4000