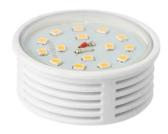

LED line LITE Code: 470737 EAN: 5907777470737

# LED line SMD 5W 4000K 400lm 220-260V 50mm DIM















#### **Technical data**

| Energy efficiency class 2019/2015 G Energy class A+ Warranty 3  Power • 5 W  Voltage • 220-260 V AC  Correlated colour temperature • 4000 K  Colour of the light White | Parameter                         | Value          |
|------------------------------------------------------------------------------------------------------------------------------------------------------------------------|-----------------------------------|----------------|
| Warranty 3  Power • 5 W  Voltage • 220-260 V AC  Correlated colour temperature • 4000 K  Colour of the light White                                                     | Energy efficiency class 2019/2015 | G              |
| Power • 5 W  Voltage • 220-260 V AC  Correlated colour temperature • 4000 K  Colour of the