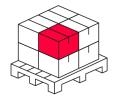

#### Single packaging

| Quantity | 10      |
|----------|---------|
| Width    | 50 mm   |
| Height   | 50 mm   |
| Length   | 60 mm   |
| Weight   | 0,08 kg |