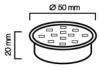

| Parameter                                  | Value    |
|--------------------------------------------|----------|
| Colour consistency in McAdam ellipses      | ≤6       |
| Frequency of the supply voltage            | 50/60Hz  |
| Fixture's diameter                         | 50 mm    |
| Beam angle                                 | 110      |
| LED type                                   | SMD2835  |
| Compatible dimmer type                     | TRIAC    |
| Power Factor                               | 0,4      |
| Number of on/off cycles                    | 50000    |
| Ambient temperature suitable for operation | -5÷40    |
| For indoor use                             | Inside   |
| Height                                     | 22       |
| Colour                                     | White    |
| Material (housing)                         | Ceramics |
| Material (cover)                           | glass    |

### **Technical drawing**