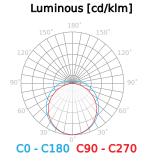

B50               | 20 000 h       |
| Survival factor               | 0,9            |

| Parameter                                  | Value   |
|--------------------------------------------|---------|
| Standby power                              | 0       |
| Beam angle                                 | 120     |
| Ambient temperature suitable for operation | -20/+40 |
| Length                                     | 1574    |
| Width                                      | 53      |
| Height                                     | 27      |
| Colour                                     | White   |

# **MORE EFFICIENCY FOR THE LED WORLD**



LED line LITE

Code: 211612

EAN: 5905378211612

## LED line LITE LINIX 150cm 45W 4000K 5400lm IP65

#### **Technical drawing**

#### Light distribution



#### Additional product photos



#### Logistics data



#### Single packaging

| Width  | 51 mm    |
|--------|----------|
| Height | 25 mm    |
| Length | 1575 mm  |
| Weight | 0,363 kg |
|        |          |



#### **Bulk packaging**

| Width    | 275 mm  |
|----------|---------|
| Height   | 190 mm  |
| Length   | 1580 mm |
| Weight   | 11,9 kg |
| Comments |         |



#### Europallet

| Bulk quantity | 480      |
|---------------|----------|
| Weight        | 190,5 kg |

# **MORE EFFICIENCY FOR THE LED WORLD**



LED line LITE

Code: 211612

EAN: 5905378211612

## LED line LITE LINIX 150cm 45W 4000K 5400lm IP65

**Example application**