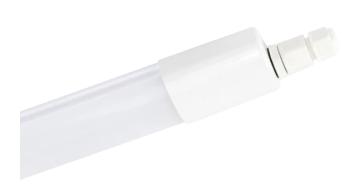

### LED line LITE LINIX 150cm 45W 4000K 5400lm IP65

#### New

LINIX 45W 4000K 5400lm is a modern light source with high performance, offering a 5400 lumen light stream. Equipped with LED technology, it is characterized by low power consumption of 45 W and a PF power factor of 0.95. The power supply range is 220 to 240 V AC. The housing is resistant to atmospheric conditions with IP65 leak class and has high mechanical strength IK07.