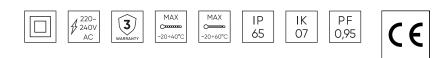

#### New

LINIX 45W 4000K 5400lm is a modern light source with high performance, offering a 5400 lumen light stream. Equipped with LED technology, it is characterized by low power consumption of 45 W and a PF power factor of 0.95. The power supply range is 220 to 240 V AC. The housing is resistant to atmospheric conditions with IP65 leak class and has high mechanical strength IK07.

#### **Technical data**

| Parameter                     | Value          |
|-------------------------------|----------------|
| Power                         | • 45 W         |
| Voltage                       | • 220-240 V AC |
| Correlated colour temperature | • 4000 K       |
| Luminous efficacy             | 120            |
| Luminous flux                 | 5400           |
| Lifetime L70B50               | 20 000 h       |
| Survival factor               | 0,9            |

| Parameter                                  | Value   |
|--------------------------------------------|---------|
| Standby power                              | 0       |
| Beam angle                                 | 120     |
| Ambient temperature suitable for operation | -20/+40 |
| Length                                     | 1574    |
| Width                                      | 53      |
| Height                                     | 27      |
| Colour                                     | White   |