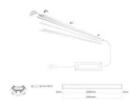

#### **Technical drawing**

#### **Technical data**

| Parameter                  | Value |
|----------------------------|-------|
| Warranty                   | 5     |
| IP protection rating       | IP20  |
| Maximum width of LED strip | 12    |
| Length                     | 2000  |
| Width                      | 16,6  |

| Parameter        | Value         |
|------------------|---------------|
| Height           | 16,6          |
| Weight           | 0,3525 kg     |
| Colour           | white         |
| Material (cover) | polycarbonate |