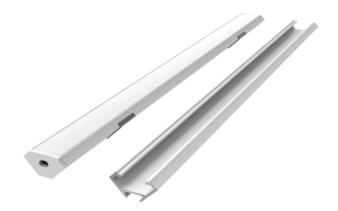

# LED line PRIME Aluminum Profile Corner White 2m - set

Aluminium corner profile LED line PRIME with a length of 2 meters in white is a guarantee of exceptional aesthetics and durability. Made of aluminium, it provides optimal protection for LED belts and efficient heat discharge, which prolongs their life. The milk canister of polycarbonate does not yellow and protects the diodes from damage. Thanks to universal design, the profile fits perfectly into modern interior arrangements, creating elegant and stylish finish.

#### Additional product photos