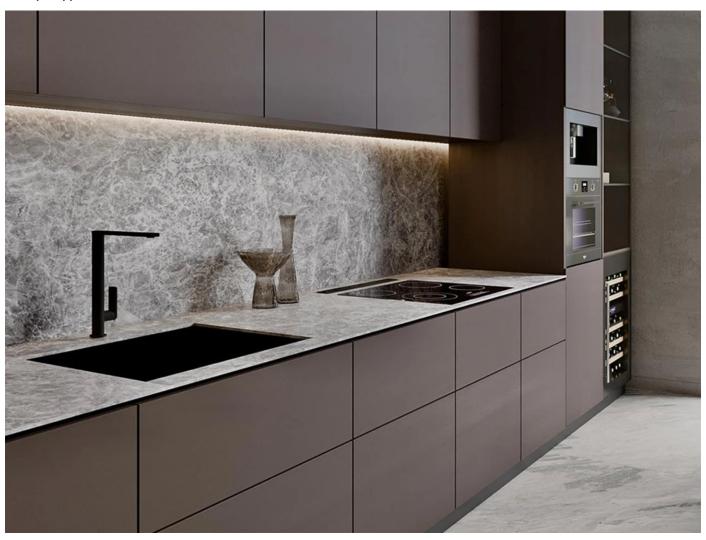

set

#### **Technical drawing**

#### **Light distribution**

#### Additional product photos







### Logistics data







#### Single packaging

| Quantity | 1         |
|----------|-----------|
| Width    | 55 mm     |
| Height   | 12 mm     |
| Length   | 2050 mm   |
| Weight   | 0,3525 kg |

### Bulk packaging

| Quantity | 40       |
|----------|----------|
| Width    | 180 mm   |
| Height   | 150 mm   |
| Length   | 2080 mm  |
| Volume   | 0,056 m3 |
| Weight   | 9,1 kg   |

#### Europallet

| Height           | 1950 mm |
|------------------|---------|
| Number of layers | 13      |
| Weight           | 25 kg   |
|                  |         |



LED line PRIME Code: 203655 EAN: 5905378203655

## LED line PRIME Aluminum Profile Corner White 2m - set

### **Example application**