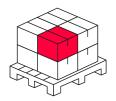

### Logistics data

### Bulk packaging

| Quantity | 40       |
|----------|----------|
| Width    | 180 mm   |
| Height   | 150 mm   |
| Length   | 2080 mm  |
| Volume   | 0,056 m3 |
| Weight   | 9,1 kg   |

#### Europallet

| Height           | 1950 mm |
|------------------|---------|
| Number of layers | 13      |
| Weight           | 25 kg   |
|                  |         |

LED line PRIME Code: 203655 EAN: 5905378203655