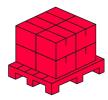

#### Europallet

| Height           | 1950 mm |
|------------------|---------|
| Number of layers | 13      |
| Weight           | 25 kg   |
|                  |         |

LED line PRIME Code: 203655 EAN: 5905378203655