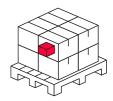

### Logistics data

### Bulk packaging

| Quantity | 40       |
|----------|----------|
| Width    | 180 mm   |
| Height   | 150 mm   |
| Length   | 2080 mm  |
| Volume   | 0,056 m3 |
| Weight   | 9,1 kg   |

#### Europallet

| Height           | 1950 mm |
|------------------|---------|
| Number of layers | 13      |
| Weight           | 25 kg   |
|                  |         |

LED line PRIME Code: 203655 EAN: 5905378203655