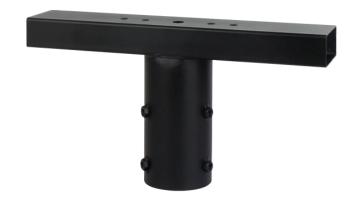

## Floodlight bracket for Lighting split pole

The light holder for the folding lighting pole is dedicated for installation on poles with a diameter of 60 mm, allowing direct installation of the lamp. It has a mounting hole spacing from -7.5 cm to +7.5 cm, allowing versatility in use with PRIME models with a maximum power of 200W. The mounting base dimensions are 40x8 cm, providing a stable and robust design.

# Floodlight bracket for Lighting split pole