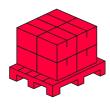

### Bulk packaging

| Quantity | 4        |
|----------|----------|
| Width    | 390 mm   |
| Height   | 250 mm   |
| Length   | 440 mm   |
| Volume   | 0,042 m3 |
| Weight   | 6,9 kg   |