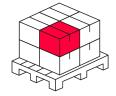

#### Europallet

| Height            | 1750 mm  |
|-------------------|----------|
| Quantity in layer | 16       |
| Number of layers  | 7        |
| Bulk quantity     | 112      |
| Weight            | 193,2 kg |
|                   |          |