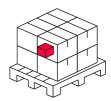

#### Europallet

| Quantity          | 4320    |
|-------------------|---------|
| Height            | 1720 mm |
| Quantity in layer | 6       |
| Number of layers  | 12      |
| Bulk quantity     | 72      |
| Weight            | 1224 kg |