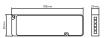

#### **Technical drawing**

### LED line® Multipower 60-12 5A 60W 12V IP20

LED line power supply Multipower 60W 12V is an innovative solution for powering LED lighting systems. It has 60W output power and 5A current, providing a stable voltage of 12V. Its compact design (187 mm x 55 mm x 18 mm) allows easy installation in difficult accessible places. It offers advanced channel control capabilities, eliminating the need for additional wiring thanks to plug&Play DuPoint connectors.