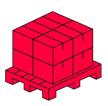

#### Europallet

| Quantity          | 4320    |
|-------------------|---------|
| Height            | 1720 mm |
| Quantity in layer | 6       |
| Number of layers  | 12      |
| Bulk quantity     | 72      |
| Weight            | 1224 kg |