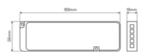

#### **Technical drawing**

### LED line® Multipower 60-12 5A 60W 12V IP20

LED line power supply Multipower 60W 12V is an innovative solution for powering LED lighting systems. It has 60W output power and 5A current, providing a stable voltage of 12V. Its compact design (187 mm x 55 mm x 18 mm) allows easy installation in difficult accessible places. It offers advanced channel control capabilities, eliminating the need for additional wiring thanks to plug&Play DuPoint connectors.