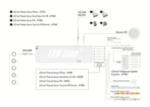

#### Logistics data

### Single packaging

| Quantity | 1        |
|----------|----------|
| Width    | 60 mm    |
| Height   | 25 mm    |
| Length   | 195 mm   |
| Weight   | 0,216 kg |

### Bulk packaging

| Quantity | 60     |
|----------|--------|
| Width    | 187 mm |
| Height   | 255 mm |
| Length   | 430 mm |
| Weight   | 17 kg  |

#### Europallet

| Quantity          | 4320    |
|-------------------|---------|
| Height            | 1720 mm |
| Quantity in layer | 6       |
| Number of layers  | 12      |
| Bulk quantity     | 72      |
| Weight            | 1224 kg |