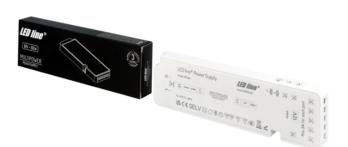

### LED line® Multipower 60-12 5A 60W 12V IP20

LED line power supply Multipower 60W 12V is an innovative solution for powering LED lighting systems. It has 60W output power and 5A current, providing a stable voltage of 12V. Its compact design (187 mm x 55 mm x 18 mm) allows easy installation in difficult accessible places. It offers advanced channel control capabilities, eliminating the need for additional wiring thanks to plug&Play DuPoint connectors.