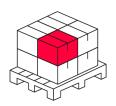

#### Europallet

| Quantity          | 4320    |
|-------------------|---------|
| Height            | 1720 mm |
| Quantity in layer | 6       |
| Number of layers  | 12      |
| Bulk quantity     | 72      |
| Weight            | 1224 kg |