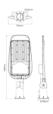

## **Technical drawing**

| Parameter                                  | Value         |
|--------------------------------------------|---------------|
| Frequency of the supply voltage            | 50/60Hz       |
| CRI colour rendering index                 | 80            |
| Beam angle                                 | 130 x 75      |
| LED type                                   | SMD LED 2835  |
| LED quantity                               | 108           |
| Power Factor                               | 0,9           |
| Lamp's warm-up time to 60%                 | 1s            |
| Ambient temperature suitable for operation | -40÷50        |
| Length                                     | 568           |
| Width                                      | 214           |
| Height                                     | 98            |
| Weight                                     | 1382          |
| Colour                                     | Grey          |
| Material (housing)                         | Aluminium     |
| Material (cover)                           | polycarbonate |
|                                            |               |