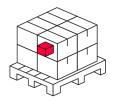

#### Europallet

| Quantity          | 105      |
|-------------------|----------|
| Height            | 1880 mm  |
| Quantity in layer | 10       |
| Number of layers  | 8        |
| Bulk quantity     | 80       |
| Weight            | 148,8 kg |