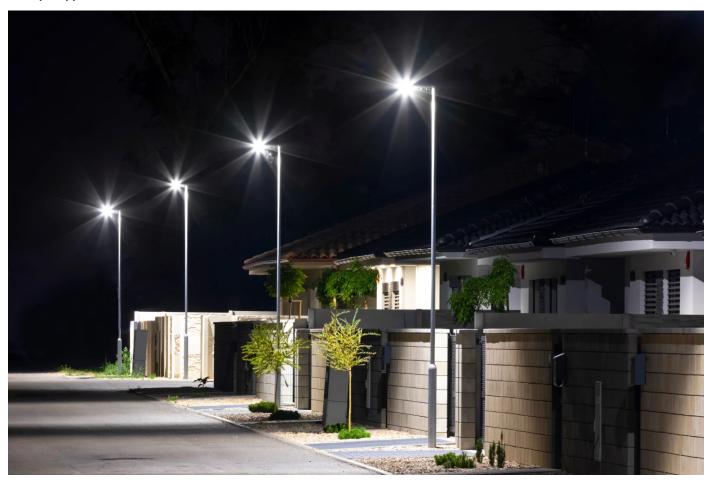

ight distribution**

## Luminous [cd/klm]



#### Additional product photos









## Logistics data





| Width  | 220 mm |
|--------|--------|
| Height | 103 mm |
| Length | 580 mm |
| Weight | 1,4 kg |



#### **Bulk packaging**

| Quantity | 5        |
|----------|----------|
| Width    | 540 mm   |
| Height   | 235 mm   |
| Length   | 590 mm   |
| Volume   | 0,074 m3 |
| Weight   | 9,3 kg   |



#### Europallet

| Quantity          | 105      |
|-------------------|----------|
| Height            | 1880 mm  |
| Quantity in layer | 10       |
| Number of layers  | 8        |
| Bulk quantity     | 80       |
| Weight            | 148,8 kg |



LED line LITE Code: 201071 EAN: 5905378201071

# LED line LITE Road luminaire STREETLITE 100W 4000K 10000lm grey

## **Example application**