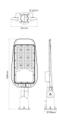

## **Technical drawing**

| Parameter                                  | Value         |
|--------------------------------------------|---------------|
| Frequency of the supply voltage            | 50/60Hz       |
| CRI colour rendering index                 | 80            |
| Beam angle                                 | 130 x 75      |
| LED type                                   | SMD LED 2835  |
| LED quantity                               | 108           |
| Power Factor                               | 0,9           |
| Lamp's warm-up time to 60%                 | 1s            |
| Ambient temperature suitable for operation | -40÷50        |
| Length                                     | 568           |
| Width                                      | 214           |
| Height                                     | 98            |
| Weight                                     | 1382          |
| Colour                                     | Grey          |
| Material (housing)                         | Aluminium     |
| Material (cover)                           | polycarbonate |
|                                            |               |