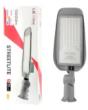

mbient temperature suitable for operation | -40÷50        |
| Length                                     | 568           |
| Width                                      | 214           |
| Height                                     | 98            |
| Weight                                     | 1382          |
| Colour                                     | Grey          |
| Material (housing)                         | Aluminium     |
| Material (cover)                           | polycarbonate |
|                                            |               |



LED line LITE Code: 201071 EAN: 5905378201071

# LED line LITE Road luminaire STREETLITE 100W 4000K 10000lm grey

## **Technical drawing**



#### **Light distribution**

## Luminous [cd/klm]



#### Additional product photos









## Logistics data





| Width  | 220 mm |
|--------|--------|
| Height | 103 mm |
| Length | 580 mm |
| Weight | 1,4 kg |



#### **Bulk packaging**

| Quantity | 5        |
|----------|----------|
| Width    | 540 mm   |
| Height   | 235 mm   |
| Length   | 590 mm   |
| Volume   | 0,074 m3 |
| Weight   | 9,3 kg   |



#### Europallet

| Quantity          | 105      |
|-------------------|----------|
| Height            | 1880 mm  |
| Quantity in layer | 10       |
| Number of layers  | 8        |
| Bulk quantity     | 80       |
| Weight            | 148,8 kg |



LED line LITE Code: 201071 EAN: 5905378201071

# LED line LITE Road luminaire STREETLITE 100W 4000K 10000lm grey

## **Example application**