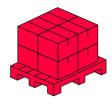

#### Europallet

| Quantity          | 105      |
|-------------------|----------|
| Height            | 1880 mm  |
| Quantity in layer | 10       |
| Number of layers  | 8        |
| Bulk quantity     | 80       |
| Weight            | 148,8 kg |