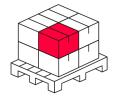

#### **Bulk packaging**

| Quantity | 5        |
|----------|----------|
| Width    | 540 mm   |
| Height   | 235 mm   |
| Length   | 590 mm   |
| Volume   | 0,074 m3 |
| Weight   | 9,3 kg   |