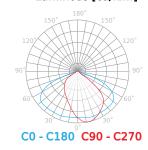

0%                 | 1s            |
| Ambient temperature suitable for operation | -40÷50        |
| Length                                     | 568           |
| Width                                      | 214           |
| Height                                     | 98            |
| Weight                                     | 1382          |
| Colour                                     | Grey          |
| Material (housing)                         | Aluminium     |
| Material (cover)                           | polycarbonate |
|                                            |               |



LED line LITE Code: 201071 EAN: 5905378201071

# LED line LITE Road luminaire STREETLITE 100W 4000K 10000lm grey

## **Technical drawing**



#### **Light distribution**

## Luminous [cd/klm]



#### Additional product photos









## Logistics data





| Width  | 220 mm |
|--------|--------|
| Height | 103 mm |
| Length | 580 mm |
| Weight | 1,4 kg |



#### **Bulk packaging**

| Quantity | 5        |
|----------|----------|
| Width    | 540 mm   |
| Height   | 235 mm   |
| Length   | 590 mm   |
| Volume   | 0,074 m3 |
| Weight   | 9,3 kg   |



#### Europallet

| Quantity          | 105      |
|-------------------|----------|
| Height            | 1880 mm  |
| Quantity in layer | 10       |
| Number of layers  | 8        |
| Bulk quantity     | 80       |
| Weight            | 148,8 kg |



LED line LITE Code: 201071 EAN: 5905378201071

# LED line LITE Road luminaire STREETLITE 100W 4000K 10000lm grey

## **Example application**