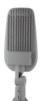

## **LED line LITE Road luminaire** STREETLITE 100W 4000K 10000lm grey

STREETLITE 100W road luminaire from LED line LITE is characterized by a solid housing with high quality aluminum, which ensures excellent heat draining and longevity of LEDs. Thanks to the IK08 parameters, it is resistant to mechanical damage, and the polycarbonate canister provides IP65 protection against dust and moisture. It emits a luminous flux of 10,000 lm at 100 lm/W light efficiency and 4000 K colour temperature.

# LED line LITE Road luminaire STREETLITE 100W 4000K 10000lm grey