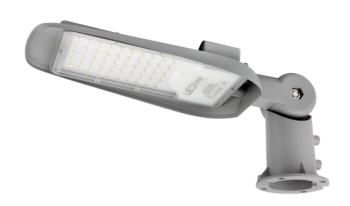

## **LED line LITE Road luminaire** STREETLITE 100W 4000K 10000lm grey

STREETLITE 100W road luminaire from LED line LITE is characterized by a solid housing with high quality aluminum, which ensures excellent heat draining and longevity of LEDs. Thanks to the IK08 parameters, it is resistant to mechanical damage, and the polycarbonate canister provides IP65 protection against dust and moisture. It emits a luminous flux of 10,000 lm at 100 lm/W light efficiency and 4000 K colour temperature.

#### Additional product photos