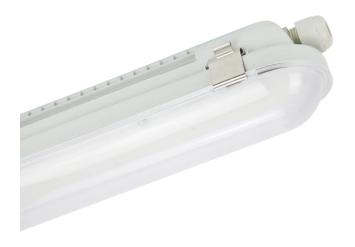

# Waterproof fixture RANGER 25-55W 4000K 9900lm 150cm with microwave motion sensor PRIME

New

RANGER 25-55W 4000K is a modern lighting solution from the LED line PRIME brand. It is characterized by high performance, offering a light stream of 9900 Im and a power range of 25-55 W. It has a microwave motion sensor MC137D, which allows you to automatically adjust brightness depending on the presence of people. Thanks to the IP66 class and IK10 resistance, the housing is ideal for both internal and external applications.

#### Additional product photos