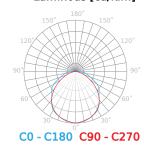

----|
| IEC protection class                  | II            |
| Colour consistency in McAdam ellipses | ≤6            |
| Frequency of the supply voltage       | 50/60Hz       |
| Sensor type                           | Microwave     |
| Number of on/off cycles               | 50000         |
| Lamp's warm-up time to 60%            | 1 s           |
| Colour                                | Grey          |
| Material (housing)                    | Polycarbonate |
| Material (cover)                      | polycarbonate |
|                                       |               |



LED line PRIME Code: 210233 EAN: 5905378210233

# Waterproof fixture RANGER 25-55W 4000K 9900lm 150cm with microwave motion sensor PRIME

### **Technical drawing**

## Light distribution

### Luminous [cd/klm]



#### Additional product photos



# Logistics data





| Weight | 1 5111 ka |  |
|--------|-----------|--|



#### **Bulk packaging**

| Quantity | 9       |
|----------|---------|
| Width    | 273 mm  |
| Height   | 242 mm  |
| Length   | 1532 mm |
| Weight   | 13,6 kg |



Europallet

## MORE EFFICIENCY FOR THE LED WORLD



LED line PRIME Code: 210233 EAN: 5905378210233

Waterproof fixture RANGER 25-55W 4000K 9900lm 150cm with microwave motion sensor PRIME

**Example application**