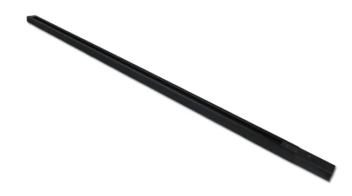

### 1-phase track light rail black 1m

Code: 2034619

#### EAN: 5908263381940

The 1 m long single-phase black rail is an elegant element of the lighting system, made of high quality aluminum and copper conductors. Designed for surface mounting, its maximum power is 1000W. The product works in the voltage range 100-240V AC at 50/60Hz frequency, and IP20 leak class provides adequate indoor protection. The set includes a cap and a power amplifier, which facilitates installation and use.

#### **Technical data**

| Parameter            | Value | Parameter          | Value     |
|----------------------|-------|--------------------|-----------|
| IP protection rating | IP20  | Height             | 20        |
| Length               | 1000  | Colour             | Black     |
| Width                | 33    | Material (housing) | Aluminium |