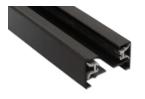

#### EAN: 5908263381940

The 1 m long single-phase black rail is an elegant element of the lighting system, made of high quality aluminum and copper conductors. Designed for surface mounting, its maximum power is 1000W. The product works in the voltage range 100-240V AC at 50/60Hz frequency, and IP20 leak class provides adequate indoor protection. The set includes a cap and a power amplifier, which facilitates installation and use.

#### **Technical data**

| Parameter            | Value | Parameter          | Value     |
|----------------------|-------|--------------------|-----------|
| IP protection rating | IP20  | Height             | 20        |
| Length               | 1000  | Colour             | Black     |
| Width                | 33    | Material (housing) | Aluminium |