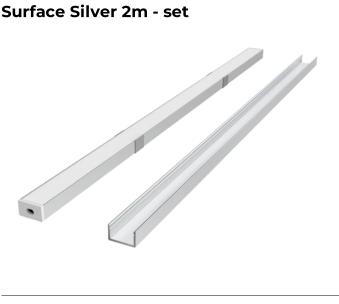

## **LED line PRIME Aluminum Profil** Surface Silver 2m - set

Code: 203617

CE

### EAN: 5905378203617

Aluminium profile LED line PRIME in silver with a length of 2 m is an excellent solution for modern lighting. Made of high quality aluminum, it ensures reliability and durability. The milk gel made of polycarbonate guarantees aesthetics and resistance to yellowing, which emphasizes the elegance of the interior.

## LED line PRIME Aluminum Profil Surface Silver 2m - set