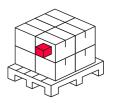

Europallet

| Height           | 1950 mm |
|------------------|---------|
| Number of layers | 13      |
| Weight           | 25 kg   |