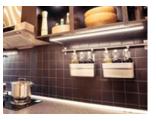

h of LED strip                                   | 12                 |
| Length                                                       | 2000               |
| Width                                                        | 16                 |
| IP protection rating<br>Maximum width of LED strip<br>Length | IP20<br>12<br>2000 |

| Parameter        | Value         |
|------------------|---------------|
| Height           | 9,5           |
| Weight           | 0,265 kg      |
| Colour           | silver        |
| Material (cover) | polycarbonate |

# **MORE EFFICIENCY FOR THE LED WORLD**



#### LED line PRIME

Code: 203617

#### EAN: 5905378203617

## LED line PRIME Aluminum Profil Surface Silver 2m - set

#### **Technical drawing**

#### Light distribution

Additional product photos







#### Logistics data



#### Single packaging

| Quantity | 1        |  |
|----------|----------|--|
| Width    | 55 mm    |  |
| Height   | 10,5 mm  |  |
| Length   | 2050 mm  |  |
| Weight   | 0,265 kg |  |
|          |          |  |



Bulk packaging

| Quantity | 40       |
|----------|----------|
| Width    | 180 mm   |
| Height   | 150 mm   |
| Length   | 2080 mm  |
| Volume   | 0,056 m3 |
| Weight   | 12,6 kg  |
|          |          |



Europallet

| Height           | 1950 mm |
|------------------|---------|
| Number of layers | 13      |
| Weight           | 25 kg   |

# **MORE EFFICIENCY FOR THE LED WORLD**



LED line PRIME

Code: 203617

### EAN: 5905378203617

## LED line PRIME Aluminum Profil Surface Silver 2m - set

Example application