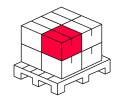

Europallet

| Height           | 1950 mm |
|------------------|---------|
| Number of layers | 13      |
| Weight           | 25 kg   |