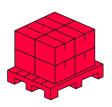

Europallet

| Height           | 1950 mm |
|------------------|---------|
| Number of layers | 13      |
| Weight           | 25 kg   |