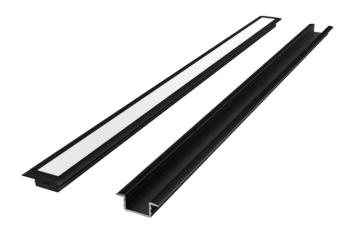

## LED line PRIME Aluminum Profile Recessed Black 2m - set

The aluminium profile of the PRIME LED line is an excellent choice for those who value elegance and functionality. Made of high quality aluminum, it provides exceptional durability and aesthetics. The milk cane made of polycarbonate does not yellow, which affects the durability and quality of lighting. Ideally drains heat, which prolongs the life of LED tapes. The profile is 2 metres long and 25.5 mm wide at 9.5 mm high.

#### Additional product photos