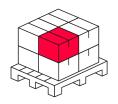

### Logistics data

#### Europallet

| Height           | 1950 mm |
|------------------|---------|
| Number of layers | 13      |
| Weight           | 25 kg   |
|                  |         |

LED line PRIME Code: 203693 EAN: 5905378203693