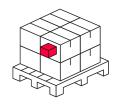

### Logistics data

### Bulk packaging

| Quantity | 40       |
|----------|----------|
| Width    | 180 mm   |
| Height   | 150 mm   |
| Length   | 2080 mm  |
| Volume   | 0,056 m3 |
| Weight   | 8,7 kg   |

#### Europallet

| Height           | 1950 mm |
|------------------|---------|
| Number of layers | 13      |
| Weight           | 25 kg   |
|                  |         |

LED line PRIME Code: 203693 EAN: 5905378203693