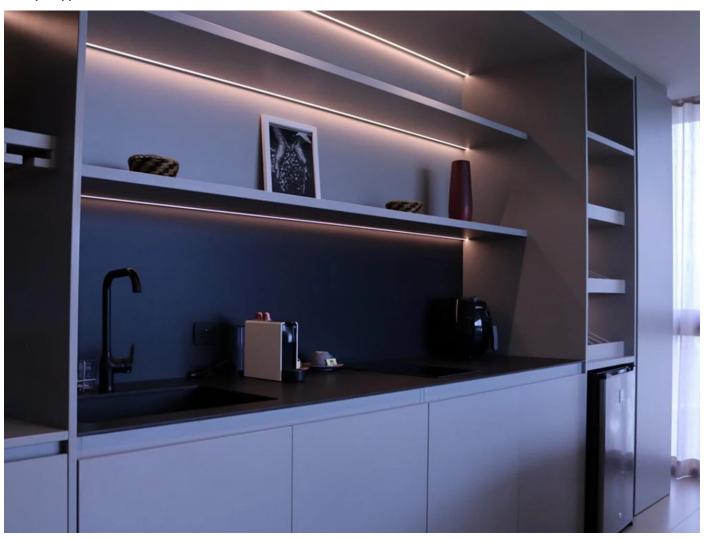

set

### **Technical drawing**

#### **Light distribution**

#### Additional product photos







### Logistics data







#### Single packaging

| Quantity | 1         |
|----------|-----------|
| Width    | 55 mm     |
| Height   | 10,5 mm   |
| Length   | 2050 mm   |
| Weight   | 0,3325 kg |

### Bulk packaging

| Quantity | 40       |
|----------|----------|
| Width    | 180 mm   |
| Height   | 150 mm   |
| Length   | 2080 mm  |
| Volume   | 0,056 m3 |
| Weight   | 8,7 kg   |

#### Europallet

| Height           | 1950 mm |
|------------------|---------|
| Number of layers | 13      |
| Weight           | 25 kg   |
|                  |         |



LED line PRIME Code: 203693 EAN: 5905378203693

# LED line PRIME Aluminum Profile Recessed Black 2m - set

### **Example application**