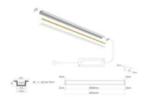

LED tapes. The profile is 2 metres long and 25.5 mm wide at 9.5 mm high.





#### **Technical data**

| Parameter                  | Value |
|----------------------------|-------|
| Warranty                   | 5     |
| IP protection rating       | IP20  |
| Maximum width of LED strip | 12    |
| Length                     | 2000  |
| Width                      | 25,5  |

| Parameter        | Value         |
|------------------|---------------|
| Height           | 9,5           |
| Weight           | 0,3325 kg     |
| Colour           | Black         |
| Material (cover) | polycarbonate |



LED line PRIME Code: 203693 EAN: 5905378203693

# LED line PRIME Aluminum Profile Recessed Black 2m - set

### **Technical drawing**

#### **Light distribution**

#### Additional product photos







### Logistics data







#### Single packaging

| Quantity | 1         |
|----------|-----------|
| Width    | 55 mm     |
| Height   | 10,5 mm   |
| Length   | 2050 mm   |
| Weight   | 0,3325 kg |

### Bulk packaging

| Quantity | 40       |
|----------|----------|
| Width    | 180 mm   |
| Height   | 150 mm   |
| Length   | 2080 mm  |
| Volume   | 0,056 m3 |
| Weight   | 8,7 kg   |

#### Europallet

| Height           | 1950 mm |
|------------------|---------|
| Number of layers | 13      |
| Weight           | 25 kg   |
|                  |         |



LED line PRIME Code: 203693 EAN: 5905378203693

# LED line PRIME Aluminum Profile Recessed Black 2m - set

### **Example application**