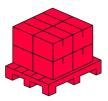

### Logistics data

### Bulk packaging

| Quantity | 40       |
|----------|----------|
| Width    | 180 mm   |
| Height   | 150 mm   |
| Length   | 2080 mm  |
| Volume   | 0,056 m3 |
| Weight   | 8,7 kg   |