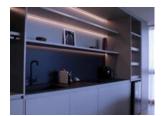

ED tapes. The profile is 2 metres long and 25.5 mm wide at 9.5 mm high.





#### **Technical data**

| Parameter                  | Value |
|----------------------------|-------|
| Warranty                   | 5     |
| IP protection rating       | IP20  |
| Maximum width of LED strip | 12    |
| Length                     | 2000  |
| Width                      | 25,5  |

| Parameter        | Value         |
|------------------|---------------|
| Height           | 9,5           |
| Weight           | 0,3325 kg     |
| Colour           | Black         |
| Material (cover) | polycarbonate |



LED line PRIME Code: 203693 EAN: 5905378203693

# LED line PRIME Aluminum Profile Recessed Black 2m - set

### **Technical drawing**

#### **Light distribution**

#### Additional product photos







### Logistics data







#### Single packaging

| Quantity | 1         |
|----------|-----------|
| Width    | 55 mm     |
| Height   | 10,5 mm   |
| Length   | 2050 mm   |
| Weight   | 0,3325 kg |

### Bulk packaging

| Quantity | 40       |
|----------|----------|
| Width    | 180 mm   |
| Height   | 150 mm   |
| Length   | 2080 mm  |
| Volume   | 0,056 m3 |
| Weight   | 8,7 kg   |

#### Europallet

| Height           | 1950 mm |
|------------------|---------|
| Number of layers | 13      |
| Weight           | 25 kg   |
|                  |         |



LED line PRIME Code: 203693 EAN: 5905378203693

# LED line PRIME Aluminum Profile Recessed Black 2m - set

### **Example application**