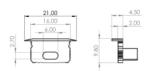

LED line PRIME Code: 479129 EAN: 5907777479129

### End cap for LED line® 10mm recessed aluminum profile, black, 20pcs





#### **Technical data**

| Parameter   | Value                              | Parameter | Value   |
|-------------|------------------------------------|-----------|---------|
| Application | for 10mm recessed aluminum profile | Material  | Plastic |
| Colour      | black                              |           |         |



LED line PRIME Code: 479129 EAN: 5907777479129

## End cap for LED line® 10mm recessed aluminum profile, black, 20pcs

#### **Technical drawing**



#### **Light distribution**

#### Additional product photos



#### Logistics data







#### Single packaging

| Quantity | 20       |
|----------|----------|
| Width    | 120 mm   |
| Height   | 10 mm    |
| Length   | 80 mm    |
| Weight   | 0.009 kg |

#### **Bulk packaging**

| Quantity | 100    |
|----------|--------|
| Width    | 200 mm |
| Height   | 100 mm |
| Length   | 300 mm |
| Weight   | 1 kg   |

#### Europallet

| Quantity      | 16000   |  |
|---------------|---------|--|
| Height        | 1000 mm |  |
| Bulk quantity | 160     |  |
| Weight        | 190 kg  |  |
|               |         |  |

### MORE EFFICIENCY FOR THE LED WORLD



LED line PRIME Code: 479129 EAN: 5907777479129

# End cap for LED line® 10mm recessed aluminum profile, black, 20pcs

**Example application**