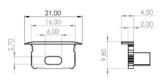

LED line PRIME Code: 479129 EAN: 5907777479129

### End cap for LED line® 10mm recessed aluminum profile, black, 20pcs





#### **Technical data**

| Parameter   | Value                              | Parameter | Value   |
|-------------|------------------------------------|-----------|---------|
| Application | for 10mm recessed aluminum profile | Material  | Plastic |
| Colour      | black                              |           |         |



LED line PRIME Code: 479129 EAN: 5907777479129

## End cap for LED line® 10mm recessed aluminum profile, black, 20pcs

#### **Technical drawing**



#### **Light distribution**

#### Additional product photos



#### Logistics data







#### Single packaging

| Quantity | 20       |
|----------|----------|
| Width    | 120 mm   |
| Height   | 10 mm    |
| Length   | 80 mm    |
| Weight   | 0.009 kg |

#### **Bulk packaging**

| Quantity | 100    |
|----------|--------|
| Width    | 200 mm |
| Height   | 100 mm |
| Length   | 300 mm |
| Weight   | 1 kg   |

#### Europallet

| Quantity      | 16000   |  |
|---------------|---------|--|
| Height        | 1000 mm |  |
| Bulk quantity | 160     |  |
| Weight        | 190 kg  |  |
|               |         |  |

### MORE EFFICIENCY FOR THE LED WORLD



LED line PRIME Code: 479129 EAN: 5907777479129

# End cap for LED line® 10mm recessed aluminum profile, black, 20pcs

**Example applicati