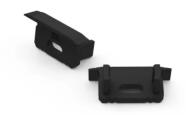

### End cap for LED line® 10mm recessed aluminum profile, black, 20pcs

## End cap for LED line® 10mm recessed aluminum profile, black, 20pcs

#### Additional product photos