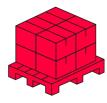

#### Europallet

| Quantity      | 16000   |  |
|---------------|---------|--|
| Height        | 1000 mm |  |
| Bulk quantity | 160     |  |
| Weight        | 190 kg  |  |
|               |         |  |