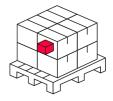

### Logistics data

| Width  | 220 mm |
|--------|--------|
| Height | 103 mm |
| Length | 580 mm |
| Weight | 1,4 kg |

**Bulk packaging** 

| Quantity | 5        |
|----------|----------|
| Width    | 540 mm   |
| Height   | 235 mm   |
| Length   | 590 mm   |
| Volume   | 0,074 m3 |
| Weight   | 9,3 kg   |

Europallet

| Quantity          | 105      |
|-------------------|----------|
| Height            | 1880 mm  |
| Quantity in layer | 10       |
| Number of layers  | 8        |
| Bulk quantity     | 80       |
| Weight            | 148,8 kg |