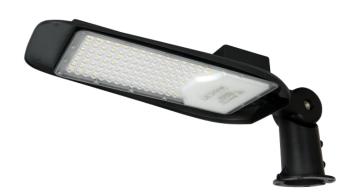

## LED line LITE Road luminaire STREETLITE 100W 4000K 10000lm black

STREETLITE 100W road luminaire from LITE LED line is characterized by a high-quality aluminium housing, which ensures efficient heat removal and long life of LEDs. With IK08 resistance class, it is protected against mechanical damage. Polycarbonate cartridge and IP65 protection guarantee effective protection against dust and moisture. The light performance is 10000 lumens at 4000K colour temperature.

#### Additional product photos