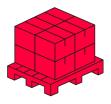

Europallet

| Quantity          | 105      |
|-------------------|----------|
| Height            | 1880 mm  |
| Quantity in layer | 10       |
| Number of layers  | 8        |
| Bulk quantity     | 80       |
| Weight            | 148,8 kg |