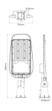

|
| Ambient temperature suitable for operation | -40÷50        |
| Length                                     | 568           |
| Width                                      | 214           |
| Height                                     | 98            |
| Weight                                     | 1382          |
| Colour                                     | Black         |
| Material (housing)                         | Aluminium     |
| Material (cover)                           | polycarbonate |
|                                            |               |



LED line LITE Code: 203723 EAN: 5905378203723

# LED line LITE Road luminaire STREETLITE 100W 4000K 10000lm black

### **Technical drawing**

#### **Light distribution**

### Luminous [cd/klm]



#### Additional product photos









### Logistics data





| Width  | 220 mm |
|--------|--------|
| Height | 103 mm |
| Length | 580 mm |
| Weight | 1,4 kg |



**Bulk packaging** 

| Quantity | 5        |
|----------|----------|
| Width    | 540 mm   |
| Height   | 235 mm   |
| Length   | 590 mm   |
| Volume   | 0,074 m3 |
| Weight   | 9,3 kg   |



Europallet

| Quantity          | 105      |
|-------------------|----------|
| Height            | 1880 mm  |
| Quantity in layer | 10       |
| Number of layers  | 8        |
| Bulk quantity     | 80       |
| Weight            | 148,8 kg |



LED line LITE Code: 203723 EAN: 5905378203723

# LED line LITE Road luminaire STREETLITE 100W 4000K 10000lm black

### **Example application**