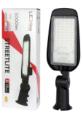

## LED line LITE Road luminaire STREETLITE 100W 4000K 10000lm black

STREETLITE 100W road luminaire from LITE LED line is characterized by a high-quality aluminium housing, which ensures efficient heat removal and long life of LEDs. With IK08 resistance class, it is protected against mechanical damage. Polycarbonate cartridge and IP65 protection guarantee effective protection against dust and moisture. The light performance is 10000 lumens at 4000K colour temperature.

# LED line LITE Road luminaire STREETLITE 100W 4000K 10000lm black