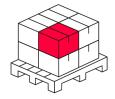

Europallet

| Quantity          | 105      |
|-------------------|----------|
| Height            | 1880 mm  |
| Quantity in layer | 10       |
| Number of layers  | 8        |
| Bulk quantity     | 80       |
| Weight            | 148,8 kg |