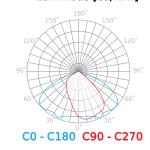

%                 | 1 s           |
| Ambient temperature suitable for operation | -40÷50        |
| Length                                     | 568           |
| Width                                      | 214           |
| Height                                     | 98            |
| Weight                                     | 1382          |
| Colour                                     | Black         |
| Material (housing)                         | Aluminium     |
| Material (cover)                           | polycarbonate |
|                                            |               |



LED line LITE Code: 203723 EAN: 5905378203723

# LED line LITE Road luminaire STREETLITE 100W 4000K 10000lm black

### **Technical drawing**

#### **Light distribution**

### Luminous [cd/klm]



#### Additional product photos









### Logistics data





| Width  | 220 mm |
|--------|--------|
| Height | 103 mm |
| Length | 580 mm |
| Weight | 1,4 kg |



**Bulk packaging** 

| Quantity | 5        |
|----------|----------|
| Width    | 540 mm   |
| Height   | 235 mm   |
| Length   | 590 mm   |
| Volume   | 0,074 m3 |
| Weight   | 9,3 kg   |



Europallet

| Quantity          | 105      |
|-------------------|----------|
| Height            | 1880 mm  |
| Quantity in layer | 10       |
| Number of layers  | 8        |
| Bulk quantity     | 80       |
| Weight            | 148,8 kg |



LED line LITE Code: 203723 EAN: 5905378203723

# LED line LITE Road luminaire STREETLITE 100W 4000K 10000lm black

### **Example application**