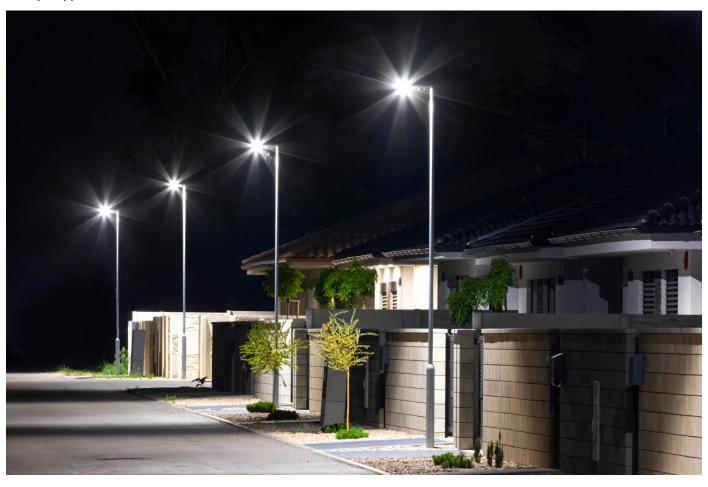

# **Light distribution**

### Luminous [cd/klm]



#### Additional product photos









### Logistics data





| Width  | 220 mm |
|--------|--------|
| Height | 103 mm |
| Length | 580 mm |
| Weight | 1,4 kg |



**Bulk packaging** 

| Quantity | 5        |
|----------|----------|
| Width    | 540 mm   |
| Height   | 235 mm   |
| Length   | 590 mm   |
| Volume   | 0,074 m3 |
| Weight   | 9,3 kg   |



Europallet

| Quantity          | 105      |
|-------------------|----------|
| Height            | 1880 mm  |
| Quantity in layer | 10       |
| Number of layers  | 8        |
| Bulk quantity     | 80       |
| Weight            | 148,8 kg |



LED line LITE Code: 203723 EAN: 5905378203723

# LED line LITE Road luminaire STREETLITE 100W 4000K 10000lm black

### **Example application**