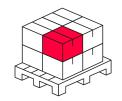

#### Europallet

| Height            | 1929 mm |
|-------------------|---------|
| Quantity in layer | 10      |
| Number of layers  | 3       |
| Bulk quantity     | 30      |
| Weight            | 25,8 kg |
|                   |         |