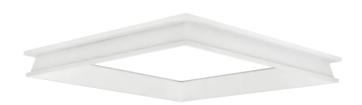

## Surface mounting frame SKYFRAME 60x60 white H70mm PRIME

SKYFRAME frame for 60x60 H70 mm panels in white from LED line PRIME combines elegance with modern design. Made of high quality aluminum, it ensures durability and aesthetics. Thanks to its precise dimensions (600 x 600 x 70 mm) it fits perfectly to standard mounting sites. It is characterized by an easy way of installation in Armstrong, which ensures convenience of use.

#### Additional product photos