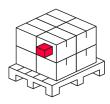

#### Logistics data

#### Europallet

| Height            | 1929 mm |
|-------------------|---------|
| Quantity in layer | 10      |
| Number of layers  | 3       |
| Bulk quantity     | 30      |
| Weight            | 25,8 kg |
|                   |         |