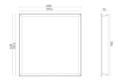

#### **Technical drawing**

#### **Technical data**

| Parameter           | Value           |
|---------------------|-----------------|
| Warranty            | 5               |
| For indoor use      | Inside          |
| Installation method | Armstrong 60x60 |
| Length              | 600             |

| Parameter          | Value     |
|--------------------|-----------|
| Width              | 600       |
| Height             | 70        |
| Weight             | 710       |
| Material (housing) | Aluminium |