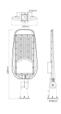

| Ambient temperature suitable for operation | -40÷50        |
| Length                                     | 628           |
| Width                                      | 233           |
| Height                                     | 98            |
| Weight                                     | 1714          |
| Colour                                     | Grey          |
| Material (housing)                         | Aluminium     |
| Material (cover)                           | polycarbonate |
|                                            |               |



LED line LITE Code: 201088 EAN: 5905378201088

# **LED line LITE Road luminaire** STREETLITE 150W 4000K 15000lm grey

## **Technical drawing**



### **Light distribution**

## Luminous [cd/klm]



### Additional product photos









## Logistics data





## Single packaging

| Width  | 240 mm  |
|--------|---------|
| Height | 103 mm  |
| Length | 635 mm  |
| Weight | 1,73 kg |



### **Bulk packaging**

| Quantity | 3        |
|----------|----------|
| Width    | 329 mm   |
| Height   | 255 mm   |
| Length   | 645 mm   |
| Volume   | 0,054 m3 |
| Weight   | 6,7 kg   |



#### **Europallet**

| Quantity          | 63       |
|-------------------|----------|
| Height            | 1785 mm  |
| Quantity in layer | 9        |
| Number of layers  | 7        |
| Bulk quantity     | 63       |
| Weight            | 140,7 kg |



LED line LITE Code: 201088 EAN: 5905378201088

# LED line LITE Road luminaire STREETLITE 150W 4000K 15000lm grey

## **Example application**