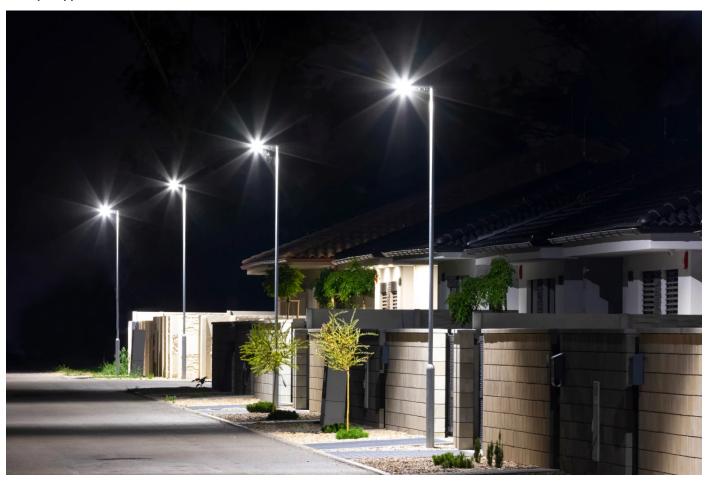

nous [cd/klm]



### Additional product photos









## Logistics data





## Single packaging

| Width  | 240 mm  |
|--------|---------|
| Height | 103 mm  |
| Length | 635 mm  |
| Weight | 1,73 kg |



### **Bulk packaging**

| Quantity | 3        |
|----------|----------|
| Width    | 329 mm   |
| Height   | 255 mm   |
| Length   | 645 mm   |
| Volume   | 0,054 m3 |
| Weight   | 6,7 kg   |



#### **Europallet**

| Quantity          | 63       |
|-------------------|----------|
| Height            | 1785 mm  |
| Quantity in layer | 9        |
| Number of layers  | 7        |
| Bulk quantity     | 63       |
| Weight            | 140,7 kg |



LED line LITE Code: 201088 EAN: 5905378201088

# LED line LITE Road luminaire STREETLITE 150W 4000K 15000lm grey

## **Example application**