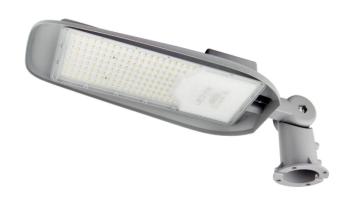

# LED line LITE Road luminaire STREETLITE 150W 4000K 15000lm grey

STREETLITE LED line LITE 150W is an advanced lighting solution that is distinguished by a high-quality aluminium housing for excellent heat removal. It is characterized by a high luminous efficiency of 100 lm/W and a total luminous flux of 15000 lm. Thanks to the IP65 protection degree, it is resistant to dust and moisture, and the IK08 resistance class protects against mechanical damage.

#### **Technical data**

| Parameter                             | Value          |
|---------------------------------------|----------------|
| Energy efficiency class 2019/2015     | E              |
| Warranty                              | 3              |
| Power                                 | • 150 W        |
| Voltage                               | • 220-240 V AC |
| Correlated colour temperature         | • 4000 K       |
| Colour of the light                   | White          |
| Colour rendering index Ra             | 80             |
| IEC protection class                  | 1              |
| Luminous efficacy                     | 100            |
| Luminous flux                         | 15000          |
| The lumen maintenance factor          | 96             |
| Lifetime L70B50                       | 36 000 h       |
| Survival factor                       | 0.9            |
| Colour consistency in McAdam ellipses | ≤6             |
| ULOR                                  | 0 %            |
| Mounting type                         | mixed          |

| Parameter                                  | Value         |
|--------------------------------------------|---------------|
| Frequency of the supply voltage            | 50/60Hz       |
| CRI colour rendering index                 | 80            |
| Beam angle                                 | 130 x 75      |
| LED type                                   | SMD LED 2835  |
| LED quantity                               | 162           |
| Power Factor                               | 0,9           |
| Lamp's warm-up time to 60%                 | 1s            |
| Ambient temperature suitable for operation | -40÷50        |
| Length                                     | 628           |
| Width                                      | 233           |
| Height                                     | 98            |
| Weight                                     | 1714          |
| Colour                                     | Grey          |
| Material (housing)                         | Aluminium     |
| Material (cover)                           | polycarbonate |
|                                            |               |