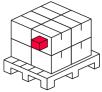

## Logistics data

#### **Europallet**

| Quantity          | 63       |
|-------------------|----------|
| Height            | 1785 mm  |
| Quantity in layer | 9        |
| Number of layers  | 7        |
| Bulk quantity     | 63       |
| Weight            | 140,7 kg |