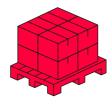

#### **Europallet**

| Quantity          | 63       |
|-------------------|----------|
| Height            | 1785 mm  |
| Quantity in layer | 9        |
| Number of layers  | 7        |
| Bulk quantity     | 63       |
| Weight            | 140,7 kg |