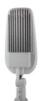

# LED line LITE Road luminaire STREETLITE 150W 4000K 15000lm grey

STREETLITE LED line LITE 150W is an advanced lighting solution that is distinguished by a high-quality aluminium housing for excellent heat removal. It is characterized by a high luminous efficiency of 100 lm/W and a total luminous flux of 15000 lm. Thanks to the IP65 protection degree, it is resistant to dust and moisture, and the IK08 resistance class protects against mechanical damage.

#### **Technical data**

| Parameter                             | Value          |
|---------------------------------------|----------------|
| Energy efficiency class 2019/2015     | E              |
| Warranty                              | 3              |
| Power                                 | • 150 W        |
| Voltage                               | • 220-240 V AC |
| Correlated colour temperature         | • 4000 K       |
| Colour of the light                   | White          |
| Colour rendering index Ra             | 80             |
| IEC protection class                  | 1              |
| Luminous efficacy                     | 100            |
| Luminous flux                         | 15000          |
| The lumen maintenance factor          | 96             |
| Lifetime L70B50                       | 36 000 h       |
| Survival factor                       | 0.9            |
| Colour consistency in McAdam ellipses | ≤6             |
| ULOR                                  | 0 %            |
| Mounting type                         | mixed          |

| Parameter                                  | Value         |
|--------------------------------------------|---------------|
| Frequency of the supply voltage            | 50/60Hz       |
| CRI colour rendering index                 | 80            |
| Beam angle                                 | 130 x 75      |
| LED type                                   | SMD LED 2835  |
| LED quantity                               | 162           |
| Power Factor                               | 0,9           |
| Lamp's warm-up time to 60%                 | 1s            |
| Ambient temperature suitable for operation | -40÷50        |
| Length                                     | 628           |
| Width                                      | 233           |
| Height                                     | 98            |
| Weight                                     | 1714          |
| Colour                                     | Grey          |
| Material (housing)                         | Aluminium     |
| Material (cover)                           | polycarbonate |
|                                            |               |