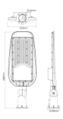

## **Technical drawing**

| Parameter                                  | Value         |
|--------------------------------------------|---------------|
| Frequency of the supply voltage            | 50/60Hz       |
| CRI colour rendering index                 | 80            |
| Beam angle                                 | 130 x 75      |
| LED type                                   | SMD LED 2835  |
| LED quantity                               | 162           |
| Power Factor                               | 0,9           |
| Lamp's warm-up time to 60%                 | 1s            |
| Ambient temperature suitable for operation | -40÷50        |
| Length                                     | 628           |
| Width                                      | 233           |
| Height                                     | 98            |
| Weight                                     | 1714          |
| Colour                                     | Grey          |
| Material (housing)                         | Aluminium     |
| Material (cover)                           | polycarbonate |
|                                            |               |