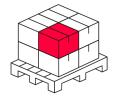

### **Bulk packaging**

| Quantity | 3        |
|----------|----------|
| Width    | 329 mm   |
| Height   | 255 mm   |
| Length   | 645 mm   |
| Volume   | 0,054 m3 |
| Weight   | 6,7 kg   |