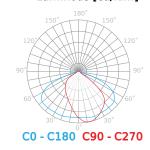

| 1s            |
| Ambient temperature suitable for operation | -40÷50        |
| Length                                     | 628           |
| Width                                      | 233           |
| Height                                     | 98            |
| Weight                                     | 1714          |
| Colour                                     | Grey          |
| Material (housing)                         | Aluminium     |
| Material (cover)                           | polycarbonate |
|                                            |               |



LED line LITE Code: 201088 EAN: 5905378201088

# **LED line LITE Road luminaire** STREETLITE 150W 4000K 15000lm grey

## **Technical drawing**



### **Light distribution**

## Luminous [cd/klm]



### Additional product photos









## Logistics data





## Single packaging

| Width  | 240 mm  |
|--------|---------|
| Height | 103 mm  |
| Length | 635 mm  |
| Weight | 1,73 kg |



### **Bulk packaging**

| Quantity | 3        |
|----------|----------|
| Width    | 329 mm   |
| Height   | 255 mm   |
| Length   | 645 mm   |
| Volume   | 0,054 m3 |
| Weight   | 6,7 kg   |



#### **Europallet**

| Quantity          | 63       |
|-------------------|----------|
| Height            | 1785 mm  |
| Quantity in layer | 9        |
| Number of layers  | 7        |
| Bulk quantity     | 63       |
| Weight            | 140,7 kg |



LED line LITE Code: 201088 EAN: 5905378201088

# LED line LITE Road luminaire STREETLITE 150W 4000K 15000lm grey

## **Example application**