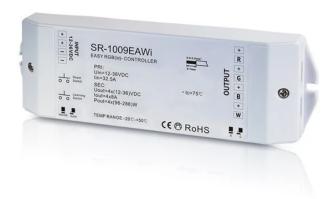

Sunricher Code: SR-1009EAWI EAN: 510000000191

### Sunricher 8A 12-36VDC RF&WiFi Controller

Sunricher MONO/CCT/RGB/RGBW 8A 12-36V receiver is an advanced LED controller that allows remote control of lighting via RF pilots and mobile apps for iOS and Android systems. With four output channels, each with a maximum load of up to 8A, the device allows individual color brightness adjustment R, G, B and W, offering millions of different shades.