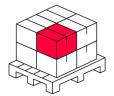

#### Europallet

| Quantity          | 200      |
|-------------------|----------|
| Height            | 1920 mm  |
| Quantity in layer | 40       |
| Number of layers  | 6        |
| Bulk quantity     | 240      |
| Weight            | 229,2 kg |
|                   |          |