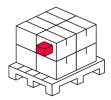

#### Europallet

| Quantity          | 200      |
|-------------------|----------|
| Height            | 1920 mm  |
| Quantity in layer | 40       |
| Number of layers  | 6        |
| Bulk quantity     | 240      |
| Weight            | 229,2 kg |
|                   |          |