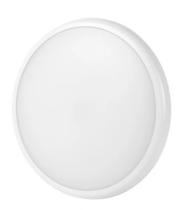

### **LED line PRIME Ceiling lamp LUNAR** 22W 4000K 2200lm IP65 round with motion sensor

LED line PRIME LUNAR 22 W emits a white light with a temperature of 4000 K, reaching a light stream of 2200 lm. The product is distinguished by IP65 leak class, which provides resistance to moisture and dust. The microwave motion sensor allows the detection area to be adjusted from 4 m to 16 m. High quality materials, including polycarbonate housing, guarantee durability for many years of use. The manufacturer's guarantee shall be five years.

# LED line PRIME Ceiling lamp LUNAR 22W 4000K 2200lm IP65 round with motion sensor