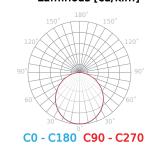

| SMD2835       |
| LED quantity                               | 200           |
| Lifespan                                   | 50 000 h      |
| Number of on/off cycles                    | 50000         |
| Lamp's warm-up time to 60%                 | 1s            |
| Ambient temperature suitable for operation | -40÷45        |
| Height                                     | 40            |
| Colour                                     | White         |
| Material (housing)                         | Polycarbonate |
| Material (cover)                           | polycarbonate |



LED line PRIME Code: 470607-II EAN: 5905378206847

# LED line PRIME Ceiling lamp LUNAR 22W 4000K 2200lm IP65 round with motion sensor

#### **Technical drawing**

### Light distribution

#### Luminous [cd/klm]



#### Additional product photos

#### Logistics data



#### Single packaging

| Quantity | 1       |
|----------|---------|
| Width    | 300 mm  |
| Height   | 300 mm  |
| Length   | 50 mm   |
| Weight   | 0,92 kg |



#### **Bulk packaging**

| Quantity | 10       |
|----------|----------|
| Width    | 320 mm   |
| Height   | 320 mm   |
| Length   | 525 mm   |
| Volume   | 0,053 m3 |
| Weight   | 9,55 kg  |
| Comments |          |



#### Europallet

| Quantity          | 200      |
|-------------------|----------|
| Height            | 1920 mm  |
| Quantity in layer | 40       |
| Number of layers  | 6        |
| Bulk quantity     | 240      |
| Weight            | 229,2 kg |
|                   |          |

## MORE EFFICIENCY FOR THE LED WORLD



LED line PRIME Code: 470607-II EAN: 5