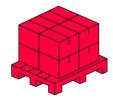

#### Europallet

| Quantity          | 200      |
|-------------------|----------|
| Height            | 1920 mm  |
| Quantity in layer | 40       |
| Number of layers  | 6        |
| Bulk quantity     | 240      |
| Weight            | 229,2 kg |
|                   |          |