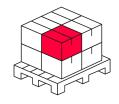

### Logistics data

#### Single packaging

| Quantity | 1        |
|----------|----------|
| Width    | 55 mm    |
| Height   | 10,5 mm  |
| Length   | 2050 mm  |
| Weight   | 0,265 kg |
|          |          |

Bulk packaging

| Quantity | 40       |
|----------|----------|
| Width    | 180 mm   |
| Height   | 150 mm   |
| Length   | 2080 mm  |
| Volume   | 0,056 m3 |
| Weight   | 12,6 kg  |

Europallet

Height Number of layers Weight