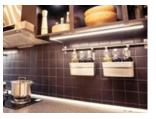

um width of LED strip                                   | 12                 |
| Length                                                       | 2000               |
| Width                                                        | 16                 |
| IP protection rating<br>Maximum width of LED strip<br>Length | IP20<br>12<br>2000 |

| Parameter        | Value         |
|------------------|---------------|
| Height           | 9,5           |
| Weight           | 0,265 kg      |
| Colour           | black         |
| Material (cover) | polycarbonate |

# **MORE EFFICIENCY FOR THE LED WORLD**



### LED line PRIME

Code: 203631

### EAN: 5905378203631

## LED line PRIME Aluminum ProfileSurface Black 2m - set

### **Technical drawing**

# Light distribution

Additional product photos







### Logistics data



#### Single packaging

| Quantity | 1        |
|----------|----------|
| Width    | 55 mm    |
| Height   | 10,5 mm  |
| Length   | 2050 mm  |
| Weight   | 0,265 kg |
|          |          |



Bulk packaging

| Quantity | 40       |
|----------|----------|
| Width    | 180 mm   |
| Height   | 150 mm   |
| Length   | 2080 mm  |
| Volume   | 0,056 m3 |
| Weight   | 12,6 kg  |



Europallet

Height Number of layers Weight

# **MORE EFFICIENCY FOR THE LED WORLD**



LED line PRIME

Code: 203631

### EAN: 5905378203631

## LED line PRIME Aluminum ProfileSurface Black 2m - set

Example application