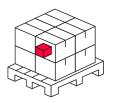

### Logistics data

#### Single packaging

| Quantity | 1        |
|----------|----------|
| Width    | 55 mm    |
| Height   | 10,5 mm  |
| Length   | 2050 mm  |
| Weight   | 0,265 kg |
|          |          |

Bulk packaging

| Quantity | 40       |
|----------|----------|
| Width    | 180 mm   |
| Height   | 150 mm   |
| Length   | 2080 mm  |
| Volume   | 0,056 m3 |
| Weight   | 12,6 kg  |

Europallet

Height Number of layers Weight