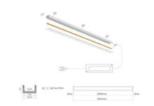

imum width of LED strip                                   | 12                 |
| Length                                                       | 2000               |
| Width                                                        | 16                 |
| IP protection rating<br>Maximum width of LED strip<br>Length | IP20<br>12<br>2000 |

| Parameter        | Value         |
|------------------|---------------|
| Height           | 9,5           |
| Weight           | 0,265 kg      |
| Colour           | black         |
| Material (cover) | polycarbonate |

# **MORE EFFICIENCY FOR THE LED WORLD**



### LED line PRIME

Code: 203631

### EAN: 5905378203631

## LED line PRIME Aluminum ProfileSurface Black 2m - set

### **Technical drawing**

# Light distribution

Additional product photos







### Logistics data



#### Single packaging

| Quantity | 1        |
|----------|----------|
| Width    | 55 mm    |
| Height   | 10,5 mm  |
| Length   | 2050 mm  |
| Weight   | 0,265 kg |
|          |          |



Bulk packaging

| Quantity | 40       |
|----------|----------|
| Width    | 180 mm   |
| Height   | 150 mm   |
| Length   | 2080 mm  |
| Volume   | 0,056 m3 |
| Weight   | 12,6 kg  |



Europallet

Height Number of layers Weight

# **MORE EFFICIENCY FOR THE LED WORLD**



LED line PRIME

Code: 203631

### EAN: 5905378203631

## LED line PRIME Aluminum ProfileSurface Black 2m - set

Example application