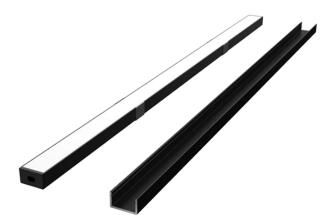

## LED line PRIME Aluminum ProfileSurface Black 2m - set

### EAN: 5905378203631

Aluminium profile LED line PRIME in black 2 m long is a product that combines modern design with functionality. Made of high quality aluminum, it ensures durability and resistance to mechanical damage. The milk cane made of polycarbonate guarantees excellent light scattering and aesthetic finish. Thanks to effective heat discharge, LEDs have an extended lifespan, making this profile a reliable solution for lighting applications.

#### **Technical data**

| Parameter                                                    | Value              |
|--------------------------------------------------------------|--------------------|
| Warranty                                                     | 5                  |
| IP protection rating                                         | IP20               |
| Maximum width of LED strip                                   | 12                 |
| Length                                                       | 2000               |
| Width                                                        | 16                 |
| IP protection rating<br>Maximum width of LED strip<br>Length | IP20<br>12<br>2000 |

| Parameter        | Value         |
|------------------|---------------|
| Height           | 9,5           |
| Weight           | 0,265 kg      |
| Colour           | black         |
| Material (cover) | polycarbonate |