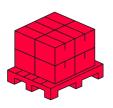

### Logistics data

#### Single packaging

| Quantity | 1        |
|----------|----------|
| Width    | 55 mm    |
| Height   | 10,5 mm  |
| Length   | 2050 mm  |
| Weight   | 0,265 kg |
|          |          |

Bulk packaging

| Quantity | 40       |
|----------|----------|
| Width    | 180 mm   |
| Height   | 150 mm   |
| Length   | 2080 mm  |
| Volume   | 0,056 m3 |
| Weight   | 12,6 kg  |

Europallet

Height Number of layers Weight