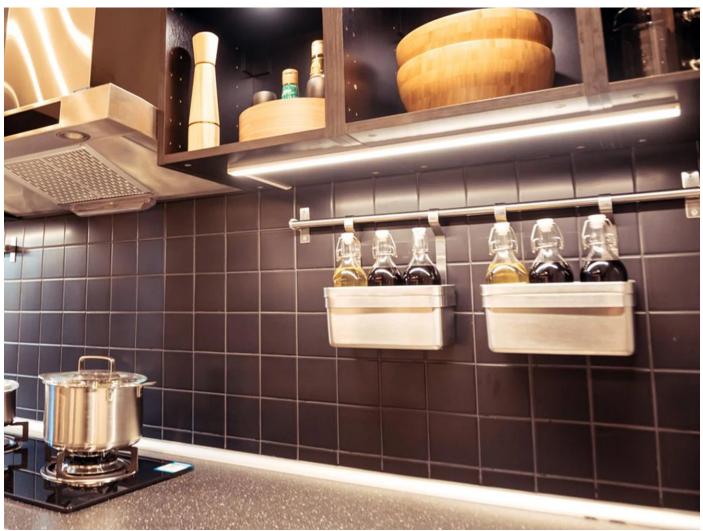

ode: 203631

### EAN: 5905378203631

## LED line PRIME Aluminum ProfileSurface Black 2m - set

### **Technical drawing**

# Light distribution

Additional product photos







### Logistics data



#### Single packaging

| Quantity | 1        |
|----------|----------|
| Width    | 55 mm    |
| Height   | 10,5 mm  |
| Length   | 2050 mm  |
| Weight   | 0,265 kg |
|          |          |



Bulk packaging

| Quantity | 40       |
|----------|----------|
| Width    | 180 mm   |
| Height   | 150 mm   |
| Length   | 2080 mm  |
| Volume   | 0,056 m3 |
| Weight   | 12,6 kg  |



Europallet

Height Number of layers Weight

# **MORE EFFICIENCY FOR THE LED WORLD**



LED line PRIME

Code: 203631

### EAN: 5905378203631

## LED line PRIME Aluminum ProfileSurface Black 2m - set

Example application