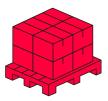

#### Europallet

| Height           | 1950 mm |
|------------------|---------|
| Number of layers | 13      |
| Weight           | 25 kg   |
|                  |         |

LED line PRIME Code: 203686 EAN: 5905378203686