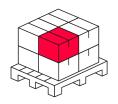

### Bulk packaging

| Quantity | 40       |
|----------|----------|
| Width    | 180 mm   |
| Height   | 150 mm   |
| Length   | 2080 mm  |
| Volume   | 0,056 m3 |
| Weight   | 8.7 ka   |

#### Europallet

| Height           | 1950 mm |
|------------------|---------|
| Number of layers | 13      |
| Weight           | 25 kg   |
|                  |         |

LED line PRIME Code: 203686 EAN: 5905378203686