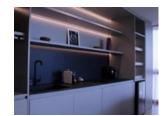

versions, which allows to fit into a variety of interior arrangements.





#### **Technical data**

| Parameter                  | Value |
|----------------------------|-------|
| Warranty                   | 5     |
| IP protection rating       | IP20  |
| Maximum width of LED strip | 12    |
| Length                     | 2000  |
| Width                      | 25,5  |

| Parameter        | Value         |
|------------------|---------------|
| Height           | 9,5           |
| Weight           | 0,3325 kg     |
| Colour           | white         |
| Material (cover) | polycarbonate |



LED line PRIME Code: 203686 EAN: 5905378203686

## LED line PRIME Aluminum Profile Recessed White 2m - set

### **Technical drawing**

#### **Light distribution**

#### Additional product photos







### Logistics data







#### Single packaging

| Quantity | 1         |  |
|----------|-----------|--|
| Width    | 55 mm     |  |
| Height   | 10,5 mm   |  |
| Length   | 2050 mm   |  |
| Weight   | 0,3325 kg |  |

### Bulk packaging

| Quantity | 40       |
|----------|----------|
| Width    | 180 mm   |
| Height   | 150 mm   |
| Length   | 2080 mm  |
| Volume   | 0,056 m3 |
| Weight   | 8.7 ka   |

#### Europallet

| Height           | 1950 mm |
|------------------|---------|
| Number of layers | 13      |
| Weight           | 25 kg   |
|                  |         |



LED line PRIME Code: 203686 EAN: 5905378203686

# LED line PRIME Aluminum Profile Recessed White 2m - set

### **Example application**