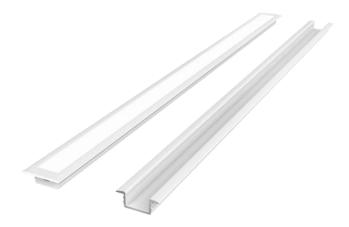

## LED line PRIME Aluminum Profile Recessed White 2m - set

The 2 m long LED line PRIME aluminium profile is an innovative lighting solution. Made of high quality aluminum, it guarantees durability and aesthetics of assembly. The milk cane of polycarbonate provides effective light diffusion, minimising the yellowing effect. Thanks to effective heat discharge, it extends the life of LED tapes. The product is available in three color versions, which allows to fit into a variety of interior arrangements.

#### Additional product photos