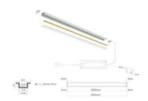

r versions, which allows to fit into a variety of interior arrangements.





#### **Technical data**

| Parameter                  | Value |
|----------------------------|-------|
| Warranty                   | 5     |
| IP protection rating       | IP20  |
| Maximum width of LED strip | 12    |
| Length                     | 2000  |
| Width                      | 25,5  |

| Parameter        | Value         |
|------------------|---------------|
| Height           | 9,5           |
| Weight           | 0,3325 kg     |
| Colour           | white         |
| Material (cover) | polycarbonate |



LED line PRIME Code: 203686 EAN: 5905378203686

## LED line PRIME Aluminum Profile Recessed White 2m - set

### **Technical drawing**

#### **Light distribution**

#### Additional product photos







### Logistics data







#### Single packaging

| Quantity | 1         |  |
|----------|-----------|--|
| Width    | 55 mm     |  |
| Height   | 10,5 mm   |  |
| Length   | 2050 mm   |  |
| Weight   | 0,3325 kg |  |

### Bulk packaging

| Quantity | 40       |
|----------|----------|
| Width    | 180 mm   |
| Height   | 150 mm   |
| Length   | 2080 mm  |
| Volume   | 0,056 m3 |
| Weight   | 8.7 ka   |

#### Europallet

| Height           | 1950 mm |
|------------------|---------|
| Number of layers | 13      |
| Weight           | 25 kg   |
|                  |         |



LED line PRIME Code: 203686 EAN: 5905378203686

# LED line PRIME Aluminum Profile Recessed White 2m - set

### **Example application**