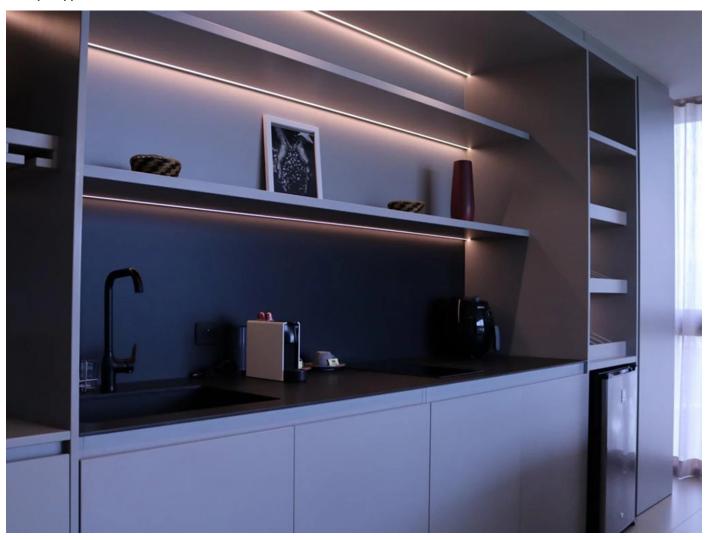

cal drawing**

#### **Light distribution**

#### Additional product photos







### Logistics data







#### Single packaging

| Quantity | 1         |  |
|----------|-----------|--|
| Width    | 55 mm     |  |
| Height   | 10,5 mm   |  |
| Length   | 2050 mm   |  |
| Weight   | 0,3325 kg |  |

### Bulk packaging

| Quantity | 40       |
|----------|----------|
| Width    | 180 mm   |
| Height   | 150 mm   |
| Length   | 2080 mm  |
| Volume   | 0,056 m3 |
| Weight   | 8.7 ka   |

#### Europallet

| Height           | 1950 mm |
|------------------|---------|
| Number of layers | 13      |
| Weight           | 25 kg   |
|                  |         |



LED line PRIME Code: 203686 EAN: 5905378203686

# LED line PRIME Aluminum Profile Recessed White 2m - set

### **Example application**