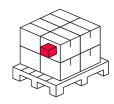

### Logistics data

#### Europallet

| Height           | 1950 mm |
|------------------|---------|
| Number of layers | 13      |
| Weight           | 25 kg   |
|                  |         |

LED line PRIME Code: 203686 EAN: 5905378203686