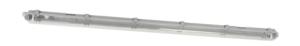

### Hermetic luminaire VANTA 1x120cm for T8 LED ABS/PS

The VANTA 1x120cm T8 LED housing by LED line LITE is a modern lighting solution designed for durability and efficiency. Made of ABS and PS materials, it is characterized by a solid design, providing high resistance to mechanical damage (IK06) and operation in difficult conditions (IP65). Designed for one-sided T8 LED fluorescent lamps, it offers direct connection to 230V.