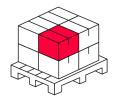

#### Europallet

| Height            | 1860 mm |
|-------------------|---------|
| Quantity in layer | 150     |
| Number of layers  | 6       |
| Bulk quantity     | 900     |
| Weight            | 687 kg  |
|                   |         |