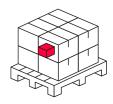

#### Logistics data

#### Europallet

| Height            | 1860 mm |
|-------------------|---------|
| Quantity in layer | 150     |
| Number of layers  | 6       |
| Bulk quantity     | 900     |
| Weight            | 687 kg  |
|                   |         |