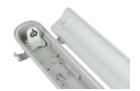

meter                                  | Value       |
|--------------------------------------------|-------------|
| Ambient temperature suitable for operation | -10÷40      |
| Installation method                        | surface     |
| Length                                     | 1295        |
| Width                                      | 60          |
| Height                                     | 70          |
| Weight                                     | 740         |
| Material (housing)                         | ABS         |
| Material (cover)                           | polystyrene |



LED line LITE Code: 203884 EAN: 5905378203884

## Hermetic luminaire VANTA 1x120cm for T8 LED ABS/PS

#### **Technical drawing**

#### **Light distribution**

#### Additional product photos





#### Logistics data







#### Single packaging

| Width  | 1295 mm |
|--------|---------|
| Height | 70 mm   |
| Length | 60 mm   |
| Weight | 0.74 kg |

#### Bulk packaging

| Quantity | 15       |
|----------|----------|
| Width    | 310 mm   |
| Height   | 230 mm   |
| Length   | 1310 mm  |
| Volume   | 0,093 m3 |
| Weight   | 11,45 kg |

#### Europallet

| Height            | 1860 mm |
|-------------------|---------|
| Quantity in layer | 150     |
| Number of layers  | 6       |
| Bulk quantity     | 900     |
| Weight            | 687 kg  |
|                   |         |

### MORE EFFICIENCY FOR THE LED WORLD



LED line LITE Code: 203884 EAN: 5905378203884

# Hermetic luminaire VANTA 1x120cm for T8 LED ABS/PS

**Example application**