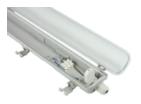

rameter                                  | Value       |
|--------------------------------------------|-------------|
| Ambient temperature suitable for operation | -10÷40      |
| Installation method                        | surface     |
| Length                                     | 1295        |
| Width                                      | 60          |
| Height                                     | 70          |
| Weight                                     | 740         |
| Material (housing)                         | ABS         |
| Material (cover)                           | polystyrene |



LED line LITE Code: 203884 EAN: 5905378203884

## Hermetic luminaire VANTA 1x120cm for T8 LED ABS/PS

#### **Technical drawing**

#### **Light distribution**

#### Additional product photos





#### Logistics data







#### Single packaging

| Width  | 1295 mm |
|--------|---------|
| Height | 70 mm   |
| Length | 60 mm   |
| Weight | 0.74 kg |

#### Bulk packaging

| Quantity | 15       |
|----------|----------|
| Width    | 310 mm   |
| Height   | 230 mm   |
| Length   | 1310 mm  |
| Volume   | 0,093 m3 |
| Weight   | 11,45 kg |

#### Europallet

| Height            | 1860 mm |
|-------------------|---------|
| Quantity in layer | 150     |
| Number of layers  | 6       |
| Bulk quantity     | 900     |
| Weight            | 687 kg  |
|                   |         |

### MORE EFFICIENCY FOR THE LED WORLD



LED line LITE Code: 203884 EAN: 5905378203884

# Hermetic luminaire VANTA 1x120cm for T8 LED ABS/PS

**Example application**