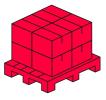

#### Bulk packaging

| Quantity | 15       |
|----------|----------|
| Width    | 310 mm   |
| Height   | 230 mm   |
| Length   | 1310 mm  |
| Volume   | 0,093 m3 |
| Weight   | 11,45 kg |