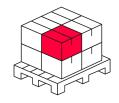

### Logistics data

#### Single packaging

| Quantity | 1        |
|----------|----------|
| Width    | 55 mm    |
| Height   | 10,5 mm  |
| Length   | 2050 mm  |
| Weight   | 0,265 kg |
|          |          |

Bulk packaging

| Quantity | 40       |
|----------|----------|
| Width    | 180 mm   |
| Height   | 150 mm   |
| Length   | 2080 mm  |
| Volume   | 0,056 m3 |
| Weight   | 12,6 kg  |

Europallet

| Height           | 1950 mm |
|------------------|---------|
| Number of layers | 13      |
| Weight           | 25 kg   |