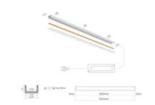

#### Technical data

| Parameter                  | Value |
|----------------------------|-------|
| Warranty                   | 5     |
| IP protection rating       | IP20  |
| Maximum width of LED strip | 12    |
| Length                     | 2000  |
| Width                      | 16    |
| Width                      | 16    |

| Parameter        | Value         |
|------------------|---------------|
| Height           | 9,5           |
| Weight           | 0,265 kg      |
| Colour           | white         |
| Material (cover) | polycarbonate |

# **MORE EFFICIENCY FOR THE LED WORLD**



### LED line PRIME

Code: 203624

### EAN: 5905378203624

# LED line PRIME Aluminum Profile Surface White 2m - set

#### **Technical drawing**

### Light distribution

Additional product photos







### Logistics data



#### Single packaging

| Quantity | 1        |
|----------|----------|
| Width    | 55 mm    |
| Height   | 10,5 mm  |
| Length   | 2050 mm  |
| Weight   | 0,265 kg |
|          |          |



Bulk packaging

| Quantity | 40       |
|----------|----------|
| Width    | 180 mm   |
| Height   | 150 mm   |
| Length   | 2080 mm  |
| Volume   | 0,056 m3 |
| Weight   | 12,6 kg  |



Europallet

| Height           | 1950 mm |
|------------------|---------|
| Number of layers | 13      |
| Weight           | 25 kg   |

# **MORE EFFICIENCY FOR THE LED WORLD**



LED line PRIME

Code: 203624

## EAN: 5905378203624

## LED line PRIME Aluminum Profile Surface White 2m - set

Example application