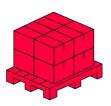

### Logistics data

#### Single packaging

| Quantity | 1        |
|----------|----------|
| Width    | 55 mm    |
| Height   | 10,5 mm  |
| Length   | 2050 mm  |
| Weight   | 0,265 kg |
|          |          |

Bulk packaging

| Quantity | 40       |
|----------|----------|
| Width    | 180 mm   |
| Height   | 150 mm   |
| Length   | 2080 mm  |
| Volume   | 0,056 m3 |
| Weight   | 12,6 kg  |

Europallet

| Height           | 1950 mm |
|------------------|---------|
| Number of layers | 13      |
| Weight           | 25 kg   |