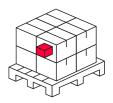

### Logistics data

#### Single packaging

| Quantity | 1        |
|----------|----------|
| Width    | 55 mm    |
| Height   | 10,5 mm  |
| Length   | 2050 mm  |
| Weight   | 0,265 kg |
|          |          |

Bulk packaging

| Quantity | 40       |
|----------|----------|
| Width    | 180 mm   |
| Height   | 150 mm   |
| Length   | 2080 mm  |
| Volume   | 0,056 m3 |
| Weight   | 12,6 kg  |

Europallet

| Height           | 1950 mm |
|------------------|---------|
| Number of layers | 13      |
| Weight           | 25 kg   |