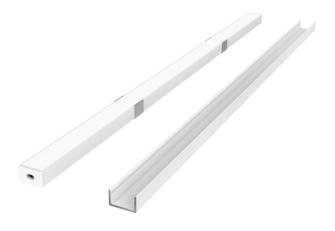

## LED line PRIME Aluminum Profile Surface White 2m - set

### EAN: 5905378203624

The 2 m long LED line PRIME aluminium profile is distinguished by a solid design, providing excellent protection for LED belts. Made of high quality aluminum, it effectively drains heat, which affects the longevity of diodes. Polycarbonate milk gel guarantees aesthetics and durability, eliminating the risk of yellowing. Thanks to 16x9.5 mm dimensions and modern design, it is perfect for different interior arrangements.