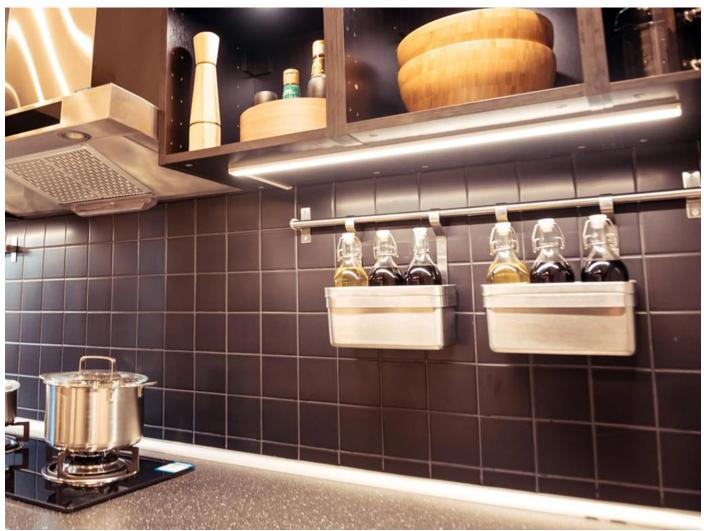

### **Technical drawing**

### Light distribution

Additional product photos







### Logistics data



#### Single packaging

| Quantity | 1        |
|----------|----------|
| Width    | 55 mm    |
| Height   | 10,5 mm  |
| Length   | 2050 mm  |
| Weight   | 0,265 kg |
|          |          |



Bulk packaging

| Quantity | 40       |
|----------|----------|
| Width    | 180 mm   |
| Height   | 150 mm   |
| Length   | 2080 mm  |
| Volume   | 0,056 m3 |
| Weight   | 12,6 kg  |



Europallet

| Height           | 1950 mm |
|------------------|---------|
| Number of layers | 13      |
| Weight           | 25 kg   |

# **MORE EFFICIENCY FOR THE LED WORLD**



LED line PRIME

Code: 203624

## EAN: 5905378203624

## LED line PRIME Aluminum Profile Surface White 2m - set

Example application