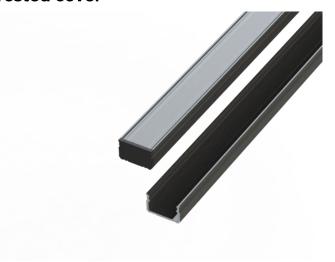

# 10 mm anodized aluminum profile, black anodized surface 2 meters + frosted cover

The aluminium surface profile of the LED line PRIME with a length of 2020 mm and a width of 16 mm, in an elegant black finish, ensures efficient heat removal. The set includes a milk PVC lens and a kit of mounting accessories, making installation easier. Thanks to its high resistance to UV radiation and heat, the lens guarantees durability and aesthetics. The product is characterized by a modern design, which perfectly composes in various interior arrangements.

### 10 mm anodized aluminum profile, black anodized surface 2 meters + frosted cover