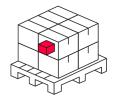

#### **Bulk packaging**

| Quantity | 50      |
|----------|---------|
| Width    | 170 mm  |
| Height   | 190 mm  |
| Length   | 2050 mm |
| Weight   | 15 kg   |

#### Single packaging

| Quantity | 1       |
|----------|---------|
| Width    | 55 mm   |
| Height   | 10 mm   |
| Length   | 2040 mm |
| Weight   | 0,27 kg |