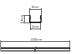

#### **Technical drawing**

#### **Technical data**

| Parameter                  | Value |
|----------------------------|-------|
| Warranty                   | 2     |
| Maximum width of LED strip | 1,2cm |
| Length                     | 2020  |
| Width                      | 16    |

| Parameter        | Value         |
|------------------|---------------|
| Height           | 9,8           |
| Colour           | black         |
| Material (cover) | polycarbonate |

LED line PRIME Code: 478641 EAN: 5907777478641