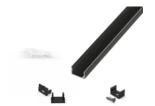

#### Additional product photos

# 10 mm anodized aluminum profile, black anodized surface 2 meters + frosted cover

The aluminium surface profile of the LED line PRIME with a length of 2020 mm and a width of 16 mm, in an elegant black finish, ensures efficient heat removal. The set includes a milk PVC lens and a kit of mounting accessories, making installation easier. Thanks to its high resistance to UV radiation and heat, the lens guarantees durability and aesthetics. The product is characterized by a modern design, which perfectly composes in various interior arrangements.