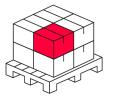

#### Europallet

| Quantity      | 2500    |
|---------------|---------|
| Height        | 1000 mm |
| Bulk quantity | 50      |
| Weight        | 450 kg  |
|               |         |