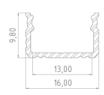

#### **Technical drawing**

#### **Technical data**

| Parameter                  | Value |
|----------------------------|-------|
| Warranty                   | 2     |
| Maximum width of LED strip | 1,2cm |
| Length                     | 2020  |
| Width                      | 16    |

| Parameter        | Value         |
|------------------|---------------|
| Height           | 9,8           |
| Colour           | black         |
| Material (cover) | polycarbonate |

LED line PRIME Code: 478641 EAN: 5907777478641