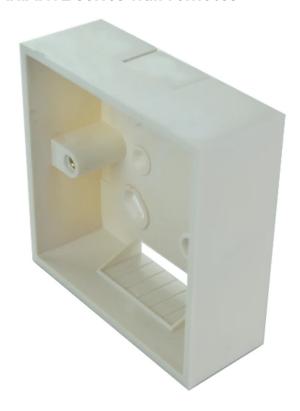

## LED line PRIME mounting box for VARIANTE series wall remotes

The PRIME LED line mounting box for VARIANTE wall pilots is an innovative element that allows seamless installation of pilots in an aesthetic and functional way. Made of durable halogen-free polycarbonate, it provides excellent durability and safety. The product contains pre-cut cable culverts, which significantly facilitates installation. Thanks to its design, the Box guarantees stability and comfort of use, eliminating the need for wall perforation.

#### Additional product photos