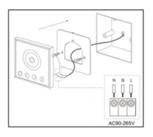

# LED line PRIME mounting box for VARIANTE series wall remotes

**Example application**