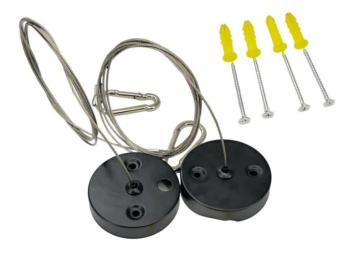

# **LED line Accessories - steel wires**

LITE LED line is a set of steel suspensions 1.5 metres long, designed for mounting STREAKBAY lighting systems. Made of high quality materials, ensures the durability and stability of the installation. The product is characterized by IP65 protection, which means resistance to adverse weather conditions and allows both indoor and outdoor applications.

### Additional product photos