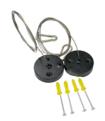

# **LED line Accessories - steel wires**

LITE LED line is a set of steel suspensions 1.5 metres long, designed for mounting STREAKBAY lighting systems. Made of high quality materials, ensures the durability and stability of the installation. The product is characterized by IP65 protection, which means resistance to adverse weather conditions and allows both indoor and outdoor applications.

### Additional product photos