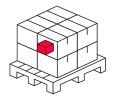

#### Europallet

| Quantity          | 10000    |
|-------------------|----------|
| Height            | 1800 mm  |
| Quantity in layer | 400      |
| Number of layers  | 9        |
| Bulk quantity     | 3600     |
| Weight            | 439,2 kg |