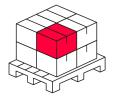

### Logistics data

| Quantity | 1       |
|----------|---------|
| Width    | 100 mm  |
| Height   | 140 mm  |
| Length   | 20 mm   |
| Weight   | 0,12 kg |

### **Bulk packaging**

| Quantity | 100      |
|----------|----------|
| Width    | 330 mm   |
| Height   | 200 mm   |
| Length   | 500 mm   |
| Volume   | 0,033 m3 |
| Weight   | 12,2 kg  |
| Comments |          |