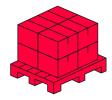

#### Europallet

| Quantity          | 10000    |
|-------------------|----------|
| Height            | 1800 mm  |
| Quantity in layer | 400      |
| Number of layers  | 9        |
| Bulk quantity     | 3600     |
| Weight            | 439,2 kg |