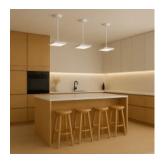

LED line LITE Code: 210042 EAN: 5905378210042

# **LED line LITE Ceiling holder 20-50cm** white











#### **Technical data**

| Parameter        | Value | Parameter | Value |
|------------------|-------|-----------|-------|
| Warranty (years) | 3     | Colour    | White |



LED line LITE Code: 210042 EAN: 5905378210042

### **LED line LITE Ceiling holder 20-50cm** white

## **Dimensions**

#### **Light distribution**

#### Additional product photos









#### Logistics data







**Bulk packaging** 





### MORE EFFICIENCY FOR THE LED WORLD



LED line LITE Code: 210042 EAN: 5905378210042

# **LED line LITE Ceiling holder 20-50cm** white

**Example application**