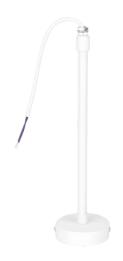

# **LED line LITE Ceiling holder 20-50cm** white

### **LED line LITE Ceiling holder 20-50cm** white