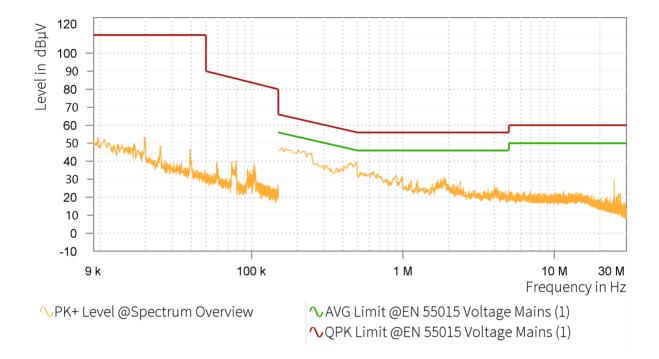

## EMI Final Results (1/2)

| Rg | Frequency<br>[MHz] | QPK Level<br>[dBµV] | QPK Limit<br>[dBµV] | QPK Margin<br>[dB] | AVG Level<br>[dBµV] | AVG Limit<br>[dBµV] | AVG Margin<br>[dB] | Correction<br>[dB] | Line | Meas. BW<br>[kHz] |
|----|--------------------|---------------------|---------------------|--------------------|---------------------|---------------------|--------------------|--------------------|------|-------------------|
|    |                    |                     |                     |                    |                     |                     |                    |                    |      |                   |

## EMI Final Results (2/2)

| Rg | Frequency<br>[MHz] | Meas. Time<br>[ms] | Time of Meas. | Source | Comment |
|----|--------------------|--------------------|---------------|--------|---------|
|    |                    |                    |               |        |         |