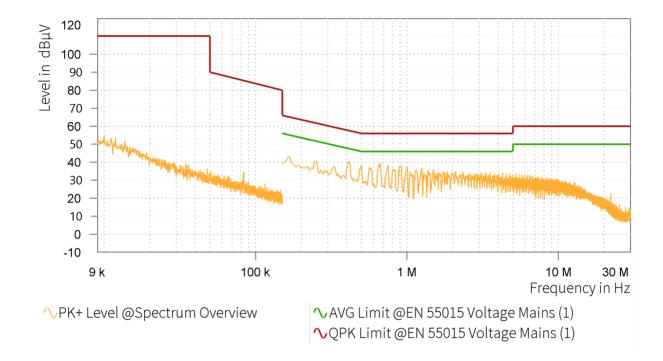

## EMI Final Results (1/2)

| Rg | Frequency<br>[MHz] | QPK Level<br>[dBµV] | QPK Limit<br>[dBµV] | QPK Margin<br>[dB] | AVG Level<br>[dBµV] | AVG Limit<br>[dBµV] | AVG Margin<br>[dB] | Correction<br>[dB] | Line | Meas. BW<br>[kHz] |
|----|--------------------|---------------------|---------------------|--------------------|---------------------|---------------------|--------------------|--------------------|------|-------------------|
|    |                    |                     |                     |                    |                     |                     |                    |                    |      |                   |

## EMI Final Results (2/2)

| Rg | Frequency<br>[MHz] | Meas. Time<br>[ms] | Time of Meas. | Source | Comment |  |
|----|--------------------|--------------------|---------------|--------|---------|--|
|    |                    |                    |               |        |         |  |