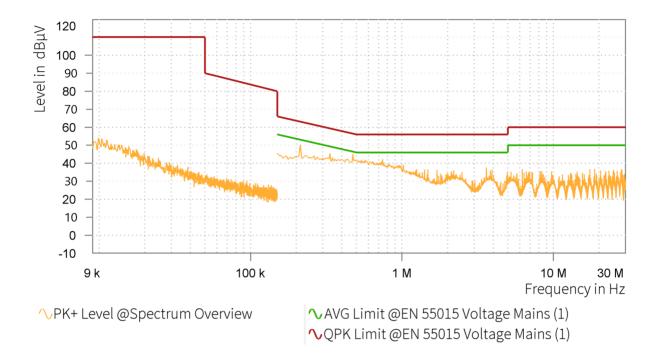

## EMI Final Results (1/2)

| Rg | Frequency<br>[MHz] | QPK Level<br>[dBµV] | QPK Limit<br>[dBµV] | QPK Margin<br>[dB] | AVG Level<br>[dBµV] | AVG Limit<br>[dBµV] | AVG Margin<br>[dB] | Correction [dB] | Line | Meas. BW<br>[kHz] |
|----|--------------------|---------------------|---------------------|--------------------|---------------------|---------------------|--------------------|-----------------|------|-------------------|
|    |                    |                     |                     |                    |                     |                     |                    |                 |      |                   |

## EMI Final Results (2/2)

| Rg | Frequency<br>[MHz] | Meas. Time<br>[ms] | Time of Meas. | Source | Comment |  |
|----|--------------------|--------------------|---------------|--------|---------|--|
|    |                    |                    |               |        |         |  |